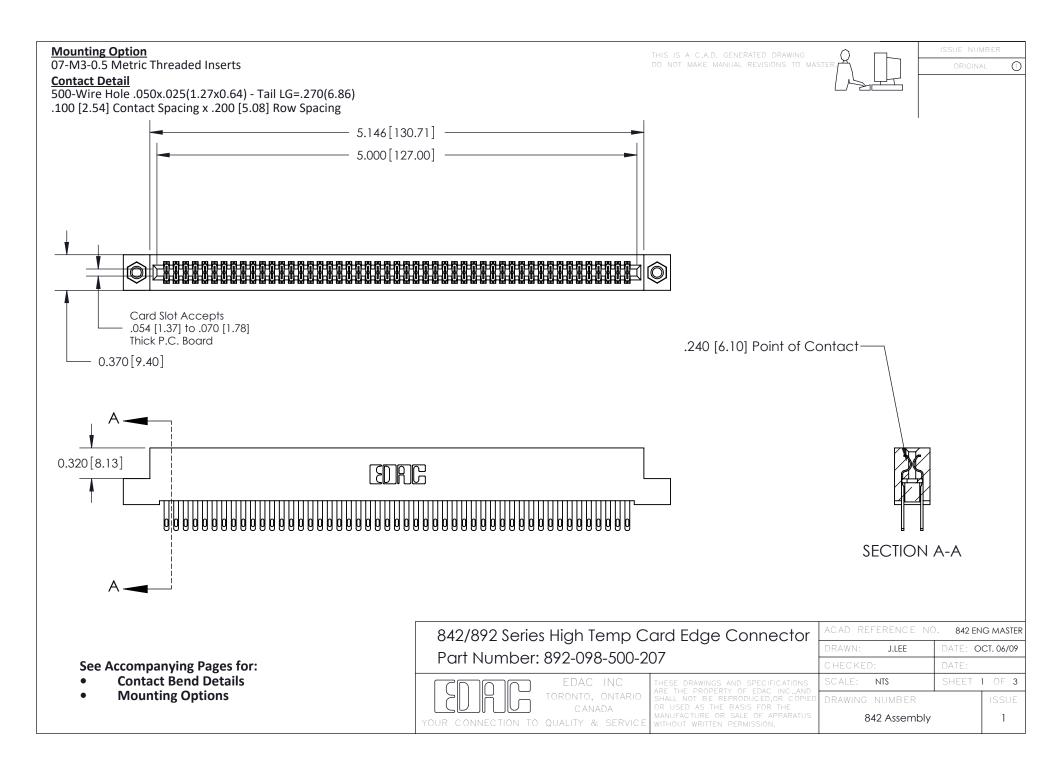

THIS IS A C.A.D. GENERATED DRAWING DO NOT MAKE MANUAL REVISIONS TO MASTER

ISSUE NUMBE

ORIGINAL

1

| 842/892 Series High Temp Card Edge Connector<br>Contact Bend Detail                            |                                                                   | ACAD REFERENCE NO. 842 ENG MASTER |       |                         |        |
|------------------------------------------------------------------------------------------------|-------------------------------------------------------------------|-----------------------------------|-------|-------------------------|--------|
|                                                                                                |                                                                   | DRAWN: .                          | J.LEE | DATE: <b>OCT. 06/09</b> |        |
|                                                                                                |                                                                   | CHECKED:                          |       | DATE:                   |        |
| EDAC INC                                                                                       | THESE DRAWINGS AND SPECIFICATIONS ARE THE PROPERTY OF EDAC INCAND | SCALE: NTS                        |       | SHEET 2                 | 2 OF 3 |
| TORONTO, ONTARIO                                                                               | SHALL NOT BE REPRODUCED, OR COPIED OR USED AS THE BASIS FOR THE   | DRAWING NUI                       | MBER  |                         | ISSUE  |
| CANADA  OR USED AS THE BASIS FOR THE MANUFACTURE OR SALE OF APPARA WITHOUT WRITTEN PERMISSION. |                                                                   | 842 Assembly                      |       | 1                       |        |