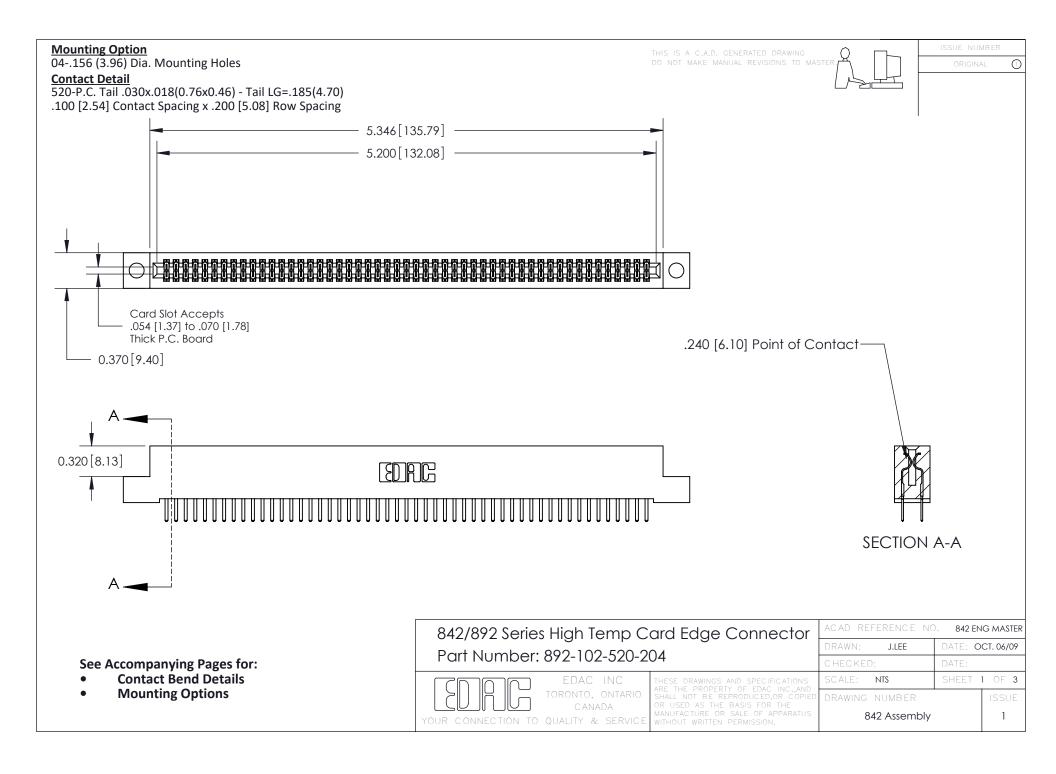

THIS IS A C.A.D. GENERATED DRAWING DO NOT MAKE MANUAL REVISIONS TO MASTER

ORIGINAL (1)



| 842/892 Series High Temp Card Edge Connector<br>Contact Bend Detail |                                                                                                 | ACAD REFERENCE NO. 842 ENG MASTER |             |                  |        |
|---------------------------------------------------------------------|-------------------------------------------------------------------------------------------------|-----------------------------------|-------------|------------------|--------|
|                                                                     |                                                                                                 | DRAWN:                            | J.LEE