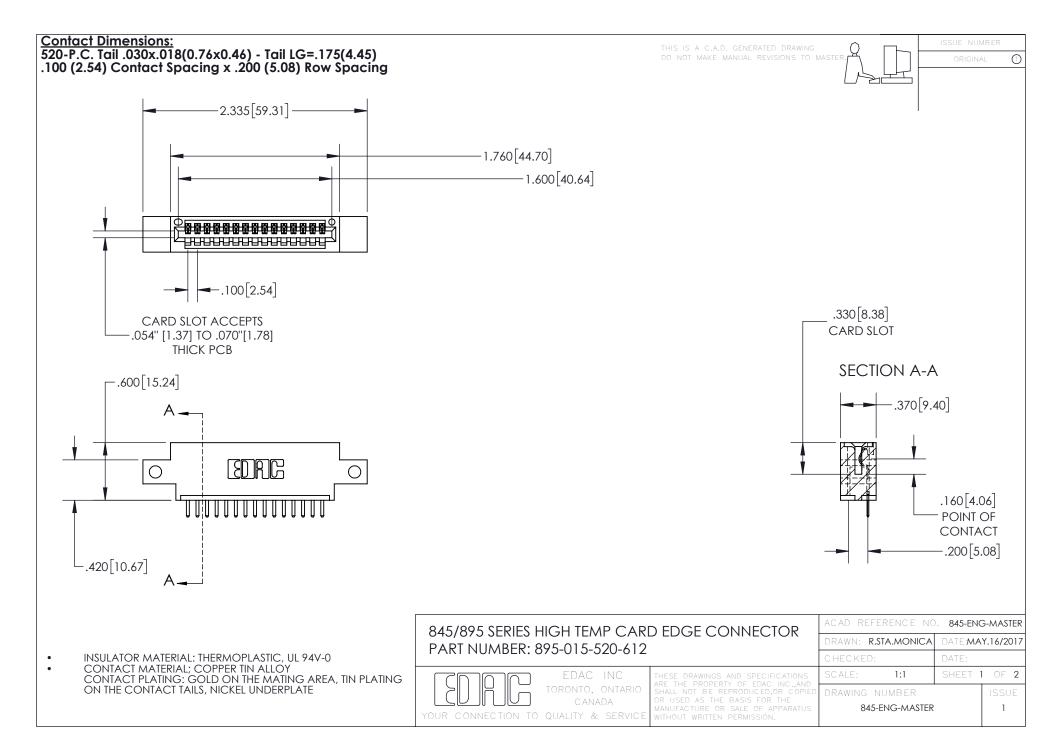

INSULATOR MATERIAL: THERMOPLASTIC POLYESTER, UL 94V-0 DAP MATERIAL AVAILABLE UPON REQUEST

**Contact Code 558** 

CONTACT MATERIAL; COPPER ALLOY CONTACT PLATING: GOLD ON THE MATING AREA, TIN PLATING ON THE CONTACT TAILS, NICKEL UNDERPLATE

## 845/895 SERIES HIGH TEMP CARD EDGE CONNECTOR CONTACT CODE 555,556,558,559,560 DIMENSIONS

YOUR CONNECTION TO QUALITY & SERVICE

Contact Code 559

|   | ACAD REFERENCE NO. 845-ENG-MASTER |                  |  |
|---|-----------------------------------|------------------|--|
|   | DRAWN: R.STA.MONICA               | DATE:MAY.16/2017 |  |
|   | CHECKED:                          | DATE:            |  |
|   | SCALE: 1:1                        | SHEET 2 OF 2     |  |
| D | DRAWING NUMBER                    | ISSUE            |  |