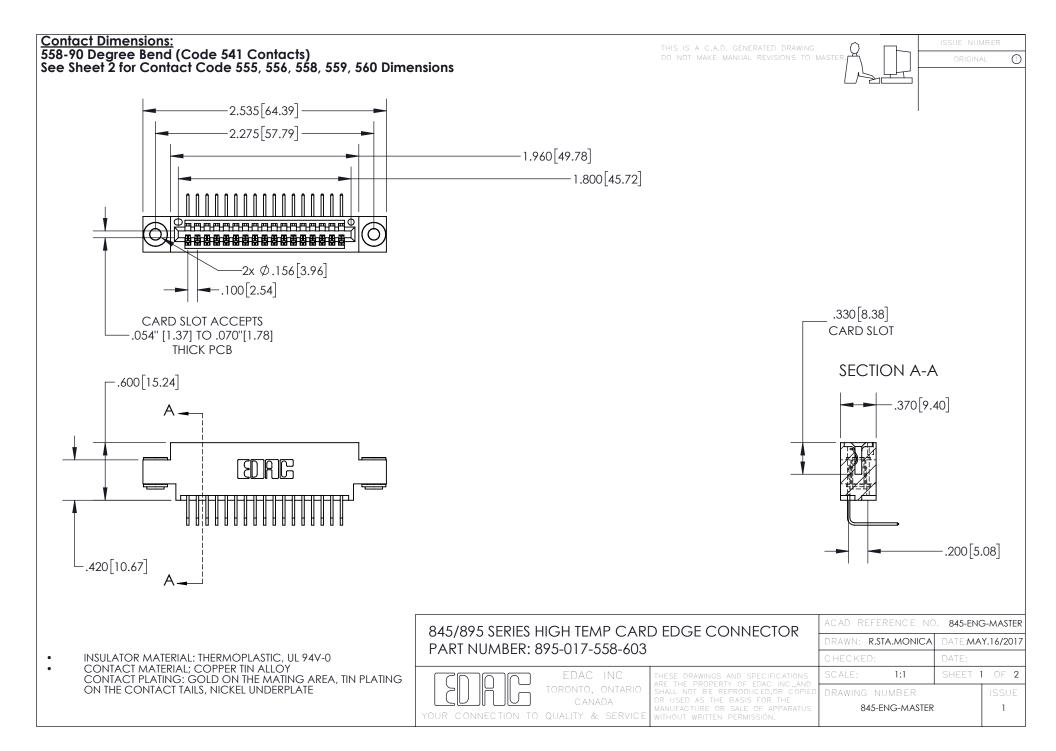

INSULATOR MATERIAL: THERMOPLASTIC POLYESTER, UL 94V-0 DAP MATERIAL AVAILABLE UPON REQUEST

**Contact Code 558** 

CONTACT MATERIAL; COPPER ALLOY CONTACT PLATING: GOLD ON THE MATING AREA, TIN PLATING ON THE CONTACT TAILS, NICKEL UNDERPLATE