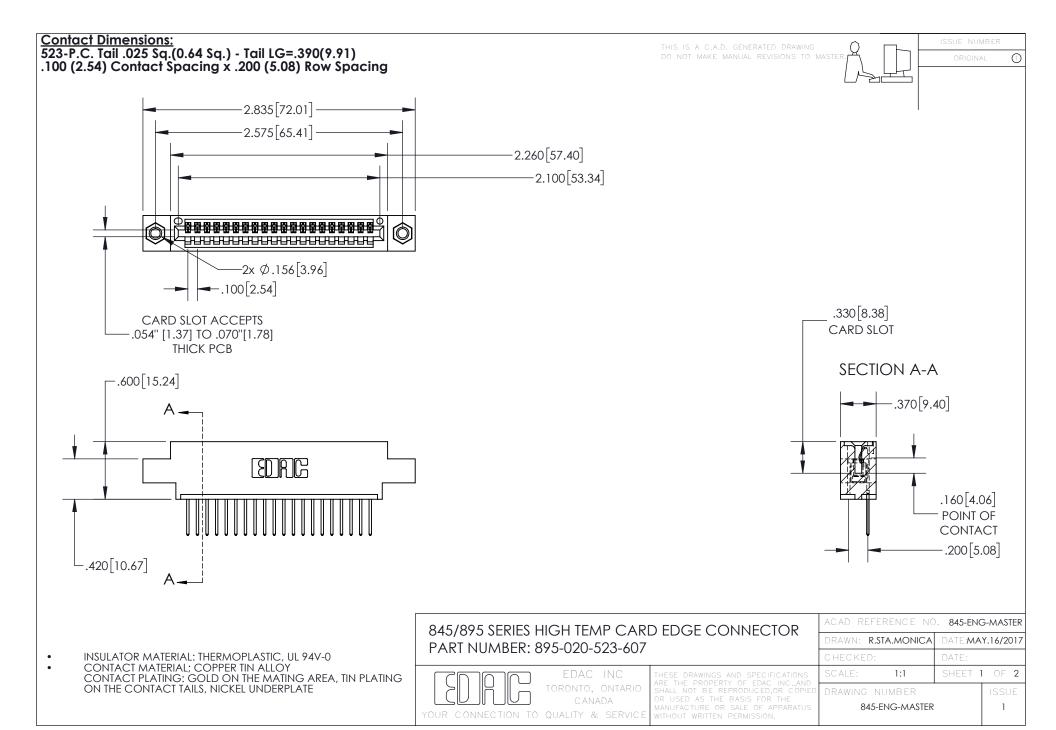

INSULATOR MATERIAL: THERMOPLASTIC POLYESTER, UL 94V-0 DAP MATERIAL AVAILABLE UPON REQUEST

**Contact Code 558** 

CONTACT MATERIAL; COPPER ALLOY CONTACT PLATING: GOLD ON THE MATING AREA, TIN PLATING ON THE CONTACT TAILS, NICKEL UNDERPLATE

## 845/895 SERIES HIGH TEMP CARD EDGE CONNECTOR CONTACT CODE 555,556,558,559,560 DIMENSIONS

YOUR CONNECTION TO QUALITY & SERVICE

Contact Code 559

|   | ACAD REFERENCE NO. 845-ENG-MASTER |                  |  |
|---|-----------------------------------|------------------|--|
|   | DRAWN: R.STA.MONICA               | DATE:MAY.16/2017 |  |
|   | CHECKED:                          | DATE:            |  |
|   | SCALE: 1:1                        | SHEET 2 OF 2     |  |
| D | DRAWING NUMBER                    | ISSUE            |  |

Contact Code 560

845-ENG-MASTER