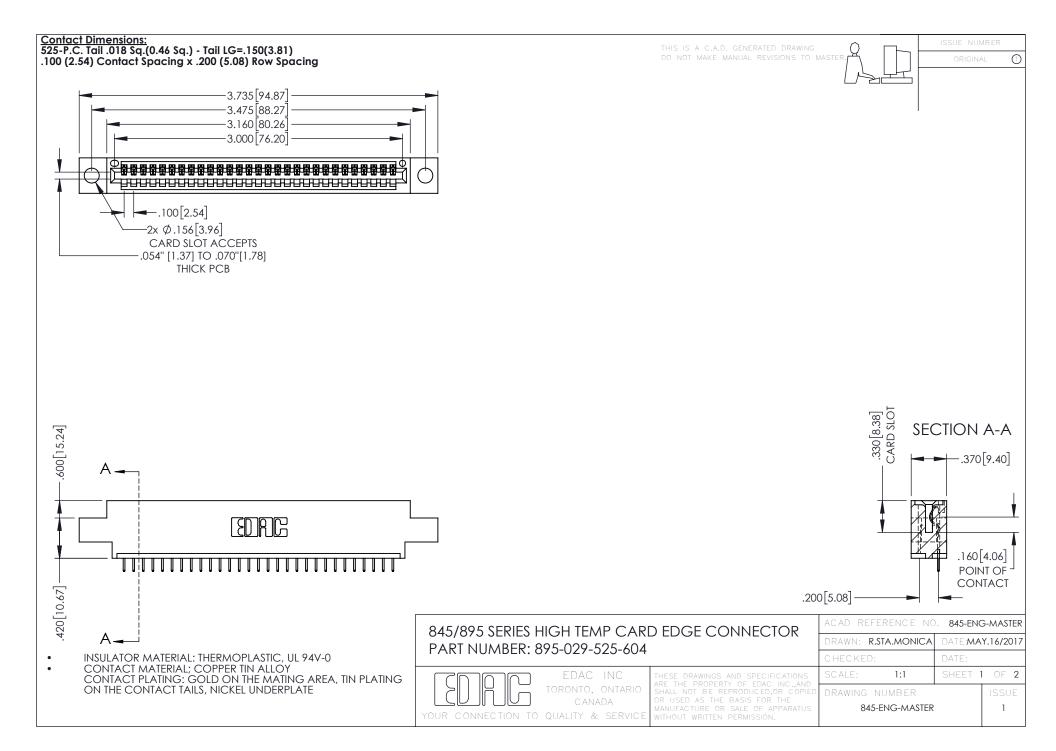

- INSULATOR MATERIAL: THERMOPLASTIC POLYESTER, UL 94V-0 DAP MATERIAL AVAILABLE UPON REQUEST
- CONTACT MATERIAL; COPPER ALLOY

**Contact Code 558** 

CONTACT PLATING: GOLD ON THE MATING AREA, TIN PLATING ON THE CONTACT TAILS, NICKEL UNDERPLATE

## 845/895 SERIES HIGH TEMP CARD EDGE CONNECTOR CONTACT CODE 555,556,558,559,560 DIMENSIONS

YOUR CONNECTION TO QUALITY & SERVICE

Contact Code 559

|   | ACAD REFERENCE NO   | . 845-ENG-MASTER |
|---|---------------------|------------------|
|   | DRAWN: R.STA.MONICA | DATE:MAY.16/2017 |
|   | CHECKED:            | DATE:            |
|   | SCALE: 1:1          | SHEET 2 OF 2     |
| D | DRAWING NUMBER      | ISSUE            |