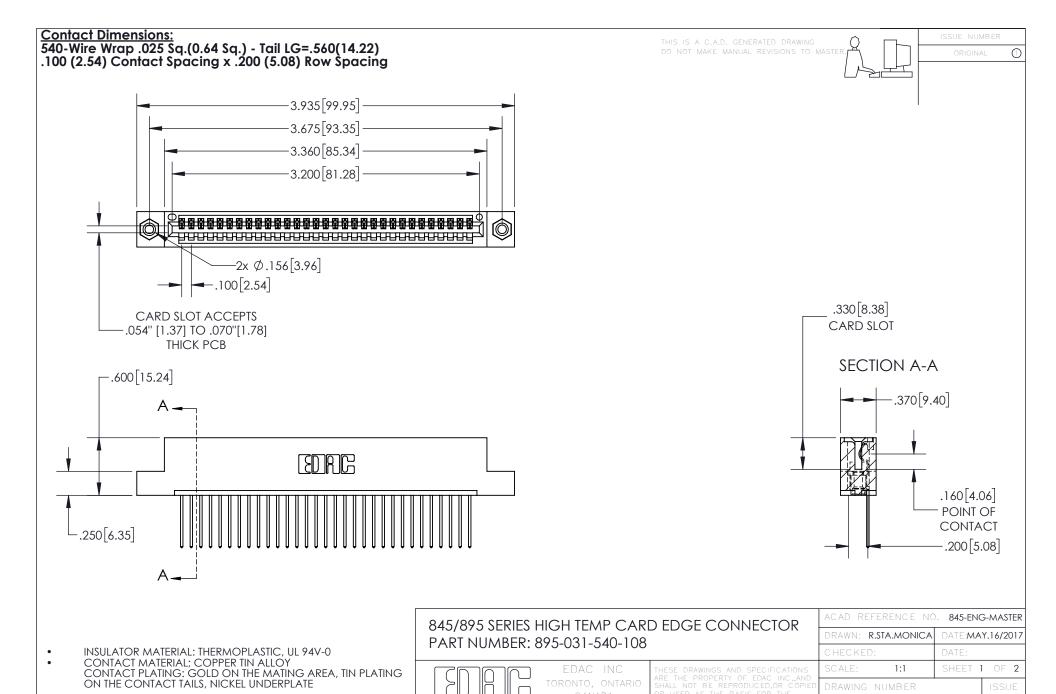

YOUR CONNECTION TO QUALITY & SERVICE

845-ENG-MASTER







INSULATOR MATERIAL: THERMOPLASTIC POLYESTER, UL 94V-0 DAP MATERIAL AVAILABLE UPON REQUEST

**Contact Code 558** 

CONTACT MATERIAL; COPPER ALLOY CONTACT PLATING: GOLD ON THE MATING AREA, TIN PLATING ON THE CONTACT TAILS, NICKEL UNDERPLATE

## 845/895 SERIES HIGH TEMP CARD EDGE CONNECTOR CONTACT CODE 555,556,558,559,560 DIMENSIONS

YOUR CONNECTION TO QUALITY & SERVICE

Contact Code 559

|   | ACAD REFERENCE NO. 845-ENG-MASTER |                  |  |
|---|-----------------------------------|------------------|--|
|   | DRAWN: R.STA.MONICA               | DATE:MAY.16/2017 |  |
|   | CHECKED:                          | DATE:            |  |
|   | SCALE: 1:1                        | SHEET 2 OF 2     |  |
| D | DRAWING NUMBER