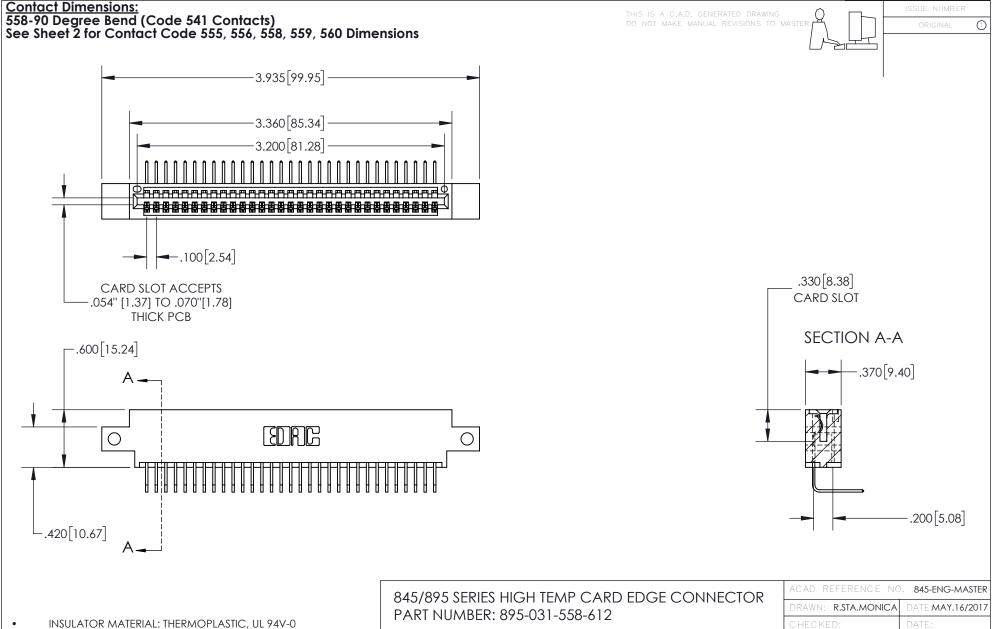

CONTACT MATERIAL; COPPER TIN ALLOY CONTACT PLATING: GOLD ON THE MATING AREA, TIN PLATING ON THE CONTACT TAILS, NICKEL UNDERPLATE

YOUR CONNECTION TO QUALITY & SERVICE

CANADA

1:1 SHEET 1 OF 2 845-ENG-MASTER







INSULATOR MATERIAL: THERMOPLASTIC POLYESTER, UL 94V-0 DAP MATERIAL AVAILABLE UPON REQUEST

**Contact Code 558** 

CONTACT MATERIAL; COPPER ALLOY CONTACT PLATING: GOLD ON THE MATING AREA, TIN PLATING ON THE CONTACT TAILS, NICKEL UNDERPLATE

## 845/895 SERIES HIGH TEMP CARD EDGE CONNECTOR CONTACT CODE 555,556,558,559,560 DIMENSIONS

YOUR CONNECTION TO QUALITY & SERVICE

Contact Code 559

|   | ACAD REFERENCE NO. 845-ENG-MASTER |                  |  |
|---|-----------------------------------|------------------|--|
|   | DRAWN: R.STA.MONICA               | DATE:MAY.16/2017 |  |
|