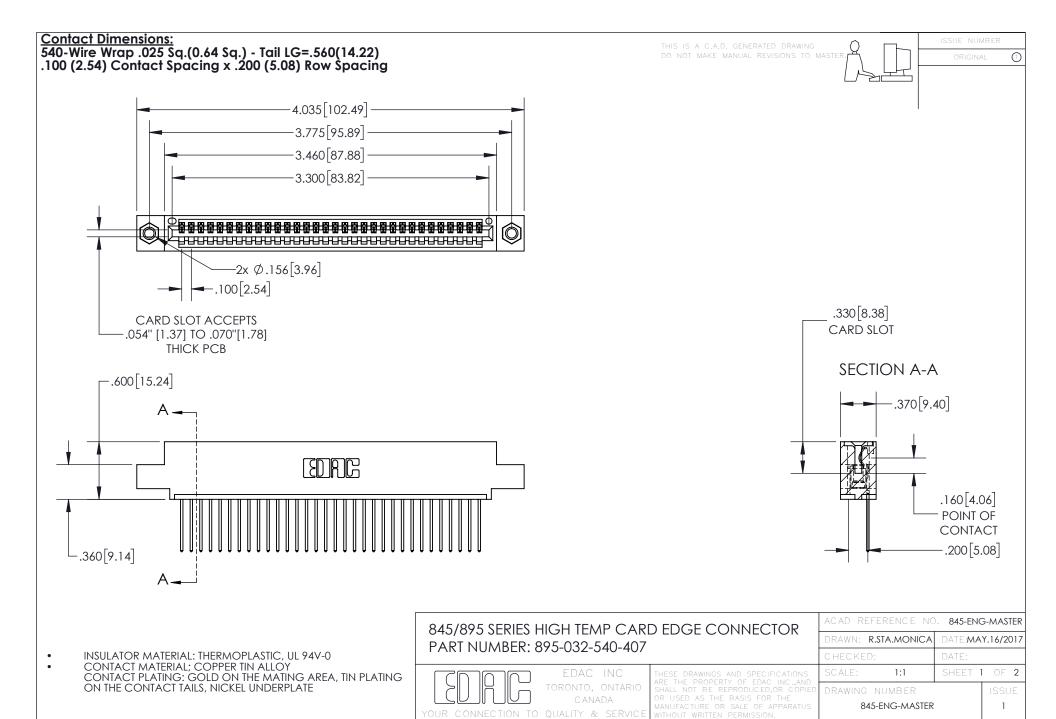

INSULATOR MATERIAL: THERMOPLASTIC POLYESTER, UL 94V-0 DAP MATERIAL AVAILABLE UPON REQUEST

**Contact Code 558** 

CONTACT MATERIAL; COPPER ALLOY CONTACT PLATING: GOLD ON THE MATING AREA, TIN PLATING ON THE CONTACT TAILS, NICKEL UNDERPLATE

## 845/895 SERIES HIGH TEMP CARD EDGE CONNECTOR CONTACT CODE 555,556,558,559,560 DIMENSIONS

YOUR CONNECTION TO QUALITY & SERVICE

Contact Code 559

|   | ACAD REFERENCE NO. 845-ENG-MASTER |                  |  |
|---|-----------------------------------|------------------|--|
|   | DRAWN: R.STA.MONICA               | DATE:MAY.16/2017 |  |
|   | CHECKED:                          | DATE:            |  |
|   | SCALE: 1:1                        | SHEET 2 OF 2     |  |
| D | DRAWING NUMBER                    | ISSUE            |  |

Contact Code 560