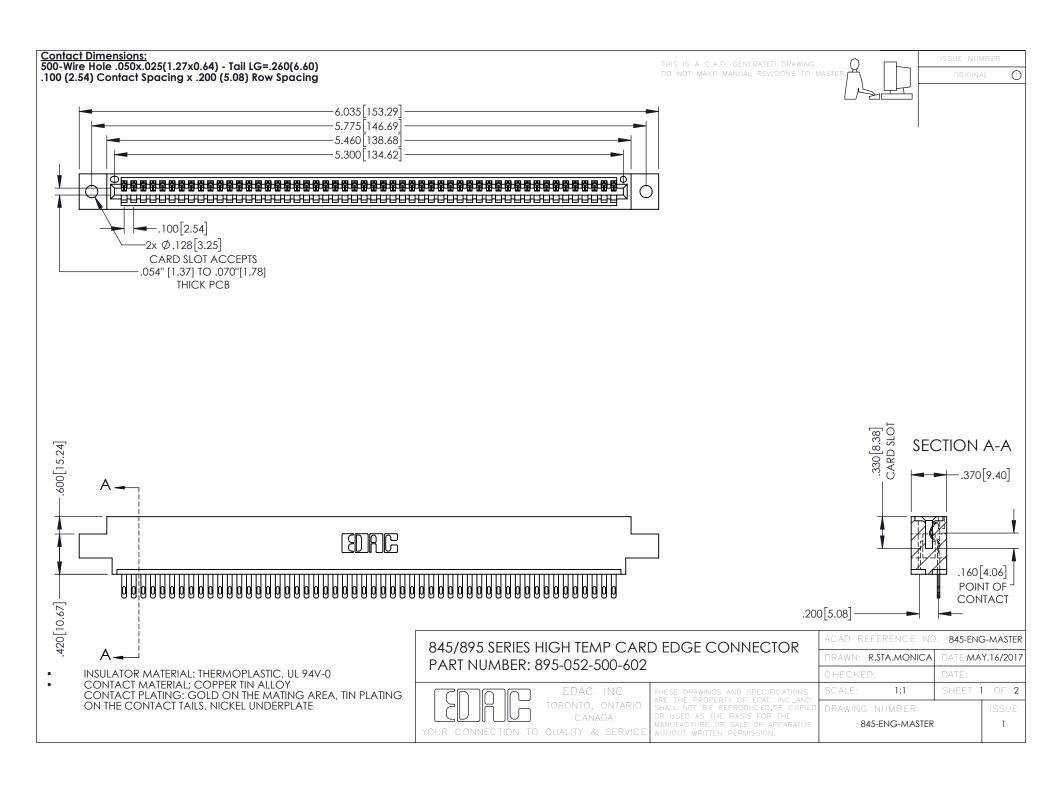

- INSULATOR MATERIAL: THERMOPLASTIC POLYESTER, UL 94V-0 DAP MATERIAL AVAILABLE UPON REQUEST
- CONTACT MATERIAL; COPPER ALLOY

**Contact Code 558** 

CONTACT PLATING: GOLD ON THE MATING AREA, TIN PLATING ON THE CONTACT TAILS, NICKEL UNDERPLATE

## 845/895 SERIES HIGH TEMP CARD EDGE CONNECTOR CONTACT CODE 555,556,558,559,560 DIMENSIONS

YOUR CONNECTION TO QUALITY & SERVICE

Contact Code 559

|   | ACAD REFERENCE NO   | . 845-ENG-MASTER |
|---|---------------------|------------------|
|   | DRAWN: R.STA.MONICA | DATE:MAY.16/2017 |
|   | CHECKED:            | DATE:            |
|   | SCALE: 1:1          | SHEET 2 OF 2     |
| D | DRAWING NUMBER      | ISSUE            |

Contact Code 560

845-ENG-MASTER