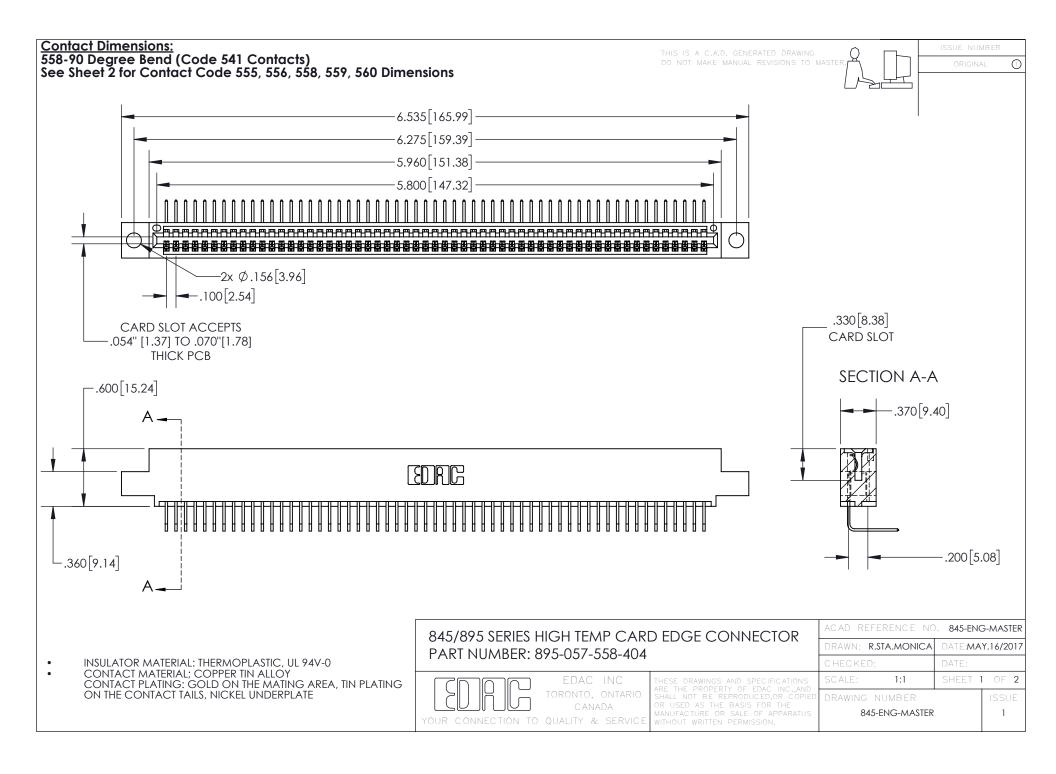

INSULATOR MATERIAL: THERMOPLASTIC POLYESTER, UL 94V-0 DAP MATERIAL AVAILABLE UPON REQUEST

**Contact Code 558** 

CONTACT MATERIAL; COPPER ALLOY CONTACT PLATING: GOLD ON THE MATING AREA, TIN PLATING ON THE CONTACT TAILS, NICKEL UNDERPLATE

## 845/895 SERIES HIGH TEMP CARD EDGE CONNECTOR CONTACT CODE 555,556,558,559,560 DIMENSIONS

YOUR CONNECTION TO QUALITY & SERVICE

Contact Code 559

|   | ACAD REFERENCE NO. 845-ENG-MASTER |                  |  |
|---|-----------------------------------|------------------|--|
|   | DRAWN: R.STA.MONICA               | DATE:MAY.16/2017 |  |
|   | CHECKED:                          | DATE:            |  |
|   | SCALE: 1:1                        | SHEET 2 OF 2     |  |
| D | DRAWING NUMBER                    | ISSUE            |  |

Contact Code 560