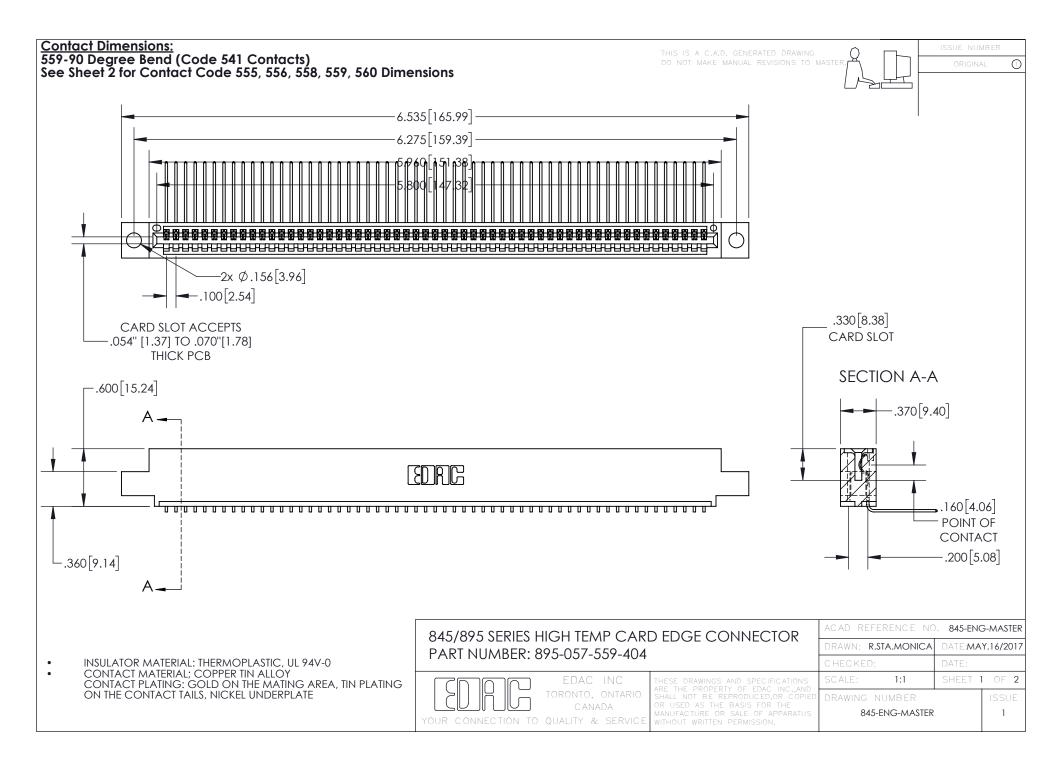

INSULATOR MATERIAL: THERMOPLASTIC POLYESTER, UL 94V-0 DAP MATERIAL AVAILABLE UPON REQUEST

**Contact Code 558** 

CONTACT MATERIAL; COPPER ALLOY CONTACT PLATING: GOLD ON THE MATING AREA, TIN PLATING ON THE CONTACT TAILS, NICKEL UNDERPLATE

## 845/895 SERIES HIGH TEMP CARD EDGE CONNECTOR CONTACT CODE 555,556,558,559,560 DIMENSIONS

YOUR CONNECTION TO QUALITY & SERVICE

Contact Code 559

|   | ACAD REFERENCE NO. 845-ENG-MASTER |                  |  |
|---|-----------------------------------|------------------|--|
|   | DRAWN: R.STA.MONICA               | DATE:MAY.16/2017 |  |
|   | CHECKED:                          | DATE:            |  |
|   | SCALE: 1:1                        | SHEET 2 OF 2     |  |
| D | DRAWING NUMBER                    | ISSUE            |  |

Contact Code 560