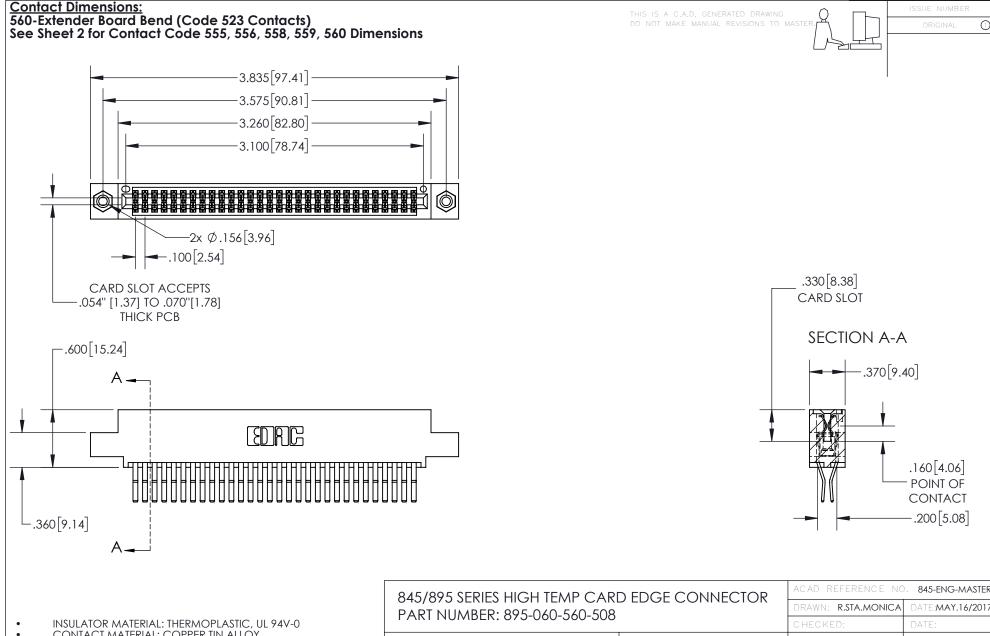

CONTACT MATERIAL; COPPER TIN ALLOY
CONTACT PLATING: GOLD ON THE MATING AREA, TIN PLATING
ON THE CONTACT TAILS, NICKEL UNDERPLATE

YOUR CONNECTION TO QUALITY & SERVICE

| ACAD REFERENCE NO. 845-ENG-MASTER |                  |
|-----------------------------------|------------------|
| DRAWN: R.STA.MONICA               | DATE:MAY.16/2017 |
| CHECKED:                          | DATE:            |
| SCALE: 1:1                        | SHEET 1 OF 2     |
| DRAWING NUMBER                    | ISSUE            |
| 845-ENG-MASTER                    | 1                |