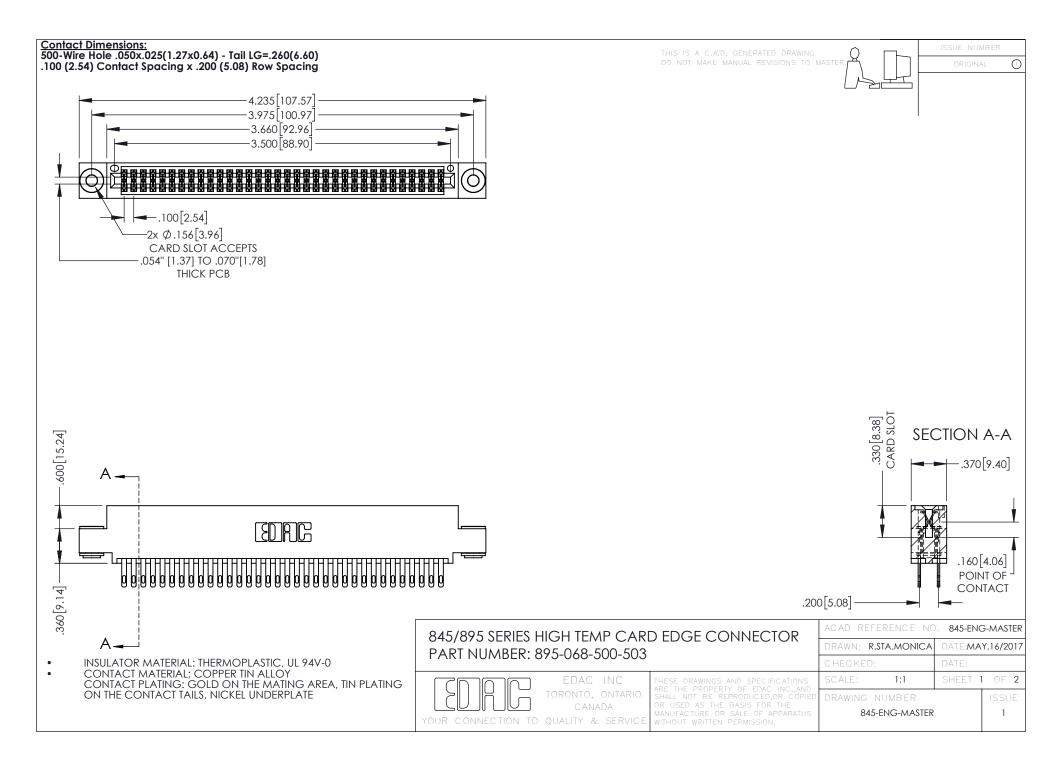

**Contact Code 558** Contact Code 559 Contact Code 560

- INSULATOR MATERIAL: THERMOPLASTIC POLYESTER, UL 94V-0 DAP MATERIAL AVAILABLE UPON REQUEST
- CONTACT MATERIAL; COPPER ALLOY

CONTACT PLATING: GOLD ON THE MATING AREA, TIN PLATING ON THE CONTACT TAILS, NICKEL UNDERPLATE

## 845/895 SERIES HIGH TEMP CARD EDGE CONNECTOR CONTACT CODE 555,556,558,559,560 DIMENSIONS

YOUR CONNECTION TO QUALITY & SERVICE

|   | ACAD REFERENCE NO. 845-ENG-MASTER |                  |
|---|-----------------------------------|------------------|
|   | DRAWN: R.STA.MONICA               | DATE:MAY.16/2017 |
|   | CHECKED:                          | DATE:            |
|   | SCALE: 1:1                        | SHEET 2 OF 2     |
| D | DRAWING NUMBER                    | ISSUE            |