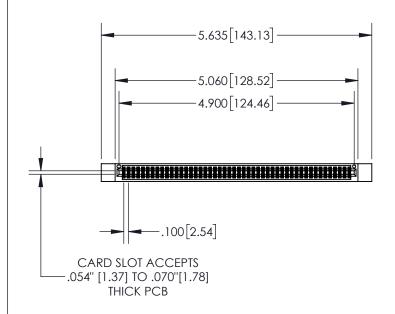

## **Contact Dimensions:**

560-Extender Board Bend (Code 523 Contacts) See Sheet 2 for Contact Code 555, 556, 558, 559, 560 Dimensions

- 845/895 SERIES HIGH TEMP CARD EDGE CONNECTOR PART NUMBER: 895-096-560-212
- CONTACT MATERIAL; COPPER TIN ALLOY CONTACT PLATING: GOLD ON THE MATING AREA, TIN PLATING ON THE CONTACT TAILS, NICKEL UNDERPLATE

INSULATOR MATERIAL: THERMOPLASTIC, UL 94V-0

| .330[8.38]<br>CARD SLOT     |  |  |  |  |
|-----------------------------|--|--|--|--|
| 370[9.40]<br>SECTION A-A    |  |  |  |  |
| .160[4.06] POINT OF CONTACT |  |  |  |  |
|                             |  |  |  |  |