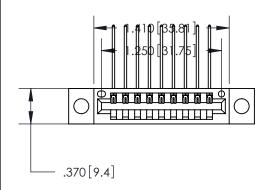

846/896 SERIES HIGH TEMP CARD EDGE CONNECTOR PART NUMBER: 896-009-559-604

**EDAC INC** TORONTO, ONTARIO CANADA

THESE DRAWINGS AND SPECIFICATIONS ARE THE PROPERTY OF EDAC INC.,AND SHALL NOT BE REPRODUCED, OR COPIED OR USED AS THE BASIS FOR THE MANUFACTURE OR SALE OF APPARATUS WITHOUT WRITTEN PERMISSION.

Card Slot Accepts .054 [1.37] to .070 [1.78] Thick P.C. Board .330[8.38] Card Slot -.160 [4.07] Point of Contact —

THIS IS A C.A.D. GENERATED DRAWING DO NOT MAKE MANUAL REVISIONS TO MASTER.

ISSUE NUMBER