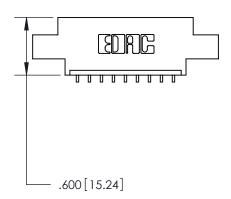

<u>Contact Dimensions:</u>
559-90 Degree Bend (Code 541 Contacts)
See Sheet 2 for Contact Code 555, 556, 558, 559, 560 Dimensions

THIS IS A C.A.D. GENERATED DRAWING DO NOT MAKE MANUAL REVISIONS TO MASTER.

Card Slot Accepts .054 [1.37] to .070 [1.78] Thick P.C. Board .330[8.38] Card Slot -.160 [4.07] Point of Contact —

THIS IS A C.A.D. GENERATED DRAWING DO NOT MAKE MANUAL REVISIONS TO MASTER.

ISSUE NUMBER