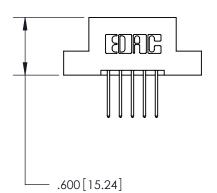

THIS IS A C.A.D. GENERATED DRAWING DO NOT MAKE MANUAL REVISIONS TO MASTER.

ISSUE NUMBER

.165[4.19]

.375 [9.54]

ORIGINAL

1

.060 [1.52] .125(3.18) to .210(5.33) **Outside Tails** .125(3.18) to .210(5.33) **Outside Tails** 

846/896 SERIES HIGH TEMP CARD EDGE CONNECTOR PART NUMBER: 896-010-522-204

**EDAC INC** TORONTO, ONTARIO CANADA

THESE DRAWINGS AND SPECIFICATIONS ARE THE PROPERTY OF EDAC INC.,AND SHALL NOT BE REPRODUCED, OR COPIED OR USED AS THE BASIS FOR THE MANUFACTURE OR SALE OF APPARATUS WITHOUT WRITTEN PERMISSION.

| ACAD REFERENCE NO. |       | 846-ENG-MASTER   |
|--------------------|-------|------------------|
| DRAWN:             | J.LEE | DATE: APR. 22/09 |
| CHECKED:           |       | DATE:            |
| SCALE:             | 1:1   | SHEET 1 OF 2     |
| DRAWING NU         | ISSUE |                  |
| 846-E              | 1     |                  |