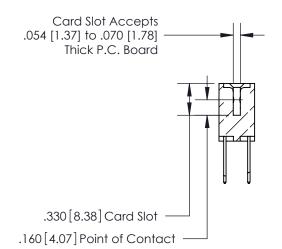

## 846/896 SERIES HIGH TEMP CARD EDGE CONNECTOR CONTACT CODE 555,556,558,559,560 DIMENSIONS

.150 [3.81]

YOUR CONNECTION TO QUALITY & SERVICE

**Contact Code 559** 

**EDAC INC** TORONTO, ONTARIO CANADA

THESE DRAWINGS AND SPECIFICATIONS ARE THE PROPERTY OF EDAC INC.,AND SHALL NOT BE REPRODUCED, OR COPIED OR USED AS THE BASIS FOR THE MANUFACTURE OR SALE OF APPARATUS WITHOUT WRITTEN PERMISSION.

**Contact Code 560** 

INSULATOR MATERIAL: THERMOPLASTIC POLYESTER, UL 94V-0 CONTACT MATERIAL; COPPER, NICKEL, TIN ALLOY CA-725 CONTACT PLATING: GOLD ON THE MATING AREA, TIN-LEAD ON THE CONTACT TAILS, NICKEL UNDERPLATE

**Contact Code 558** 

| ACAD REFERENCE NO. | 846-ENG-MASTER   |
|--------------------|------------------|
| DRAWN: J.LEE       | DATE: APR. 22/09 |
| CHECKED:           | DATE:            |
| SCALE: 1:1         | SHEET 2 OF 2     |
| DRAWING NUMBER     | ISSUE            |
| 846-ENG-MASTER     | 1                |