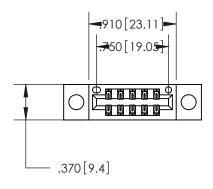

Contact Dimensions: 522-P.C. Tail .025 Sq. (0.64 Sq.) - Tail LG. =.440 (11.18) .125 (3.18) Contact Spacing x .250 (6.35) Row Spacing

THIS IS A C.A.D. GENERATED DRAWING DO NOT MAKE MANUAL REVISIONS TO MASTER.

846/896 SERIES HIGH TEMP CARD EDGE CONNECTOR PART NUMBER: 896-010-522-204

**EDAC INC** TORONTO, ONTARIO CANADA

THESE DRAWINGS AND SPECIFICATIONS ARE THE PROPERTY OF EDAC INC.,AND SHALL NOT BE REPRODUCED, OR COPIED OR USED AS THE BASIS FOR THE MANUFACTURE OR SALE OF APPARATUS WITHOUT WRITTEN PERMISSION.

| ACAD REFERENCE NO. |       | 846-ENG-MASTER   |
|--------------------|-------|------------------|
| DRAWN:             | J.LEE | DATE: APR. 22/09 |
| CHECKED:           |       | DATE:            |
| SCALE:             | 1:1   | SHEET 1 OF 2     |
| DRAWING NU         | ISSUE |                  |
| 846-E              | 1     |                  |