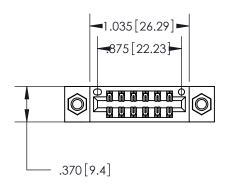

Contact Dimensions: 521-P.C. Tail .025 Sq. (0.64 Sq.) - Tail LG. =.150 (3.81) .125 (3.18) Contact Spacing x .250 (6.35) Row Spacing

THIS IS A C.A.D. GENERATED DRAWING DO NOT MAKE MANUAL REVISIONS TO MASTER.

Card Slot Accepts .054 [1.37] to .070 [1.78] Thick P.C. Board

.330 [8.38] Card Slot -.160 [4.07] Point of Contact — ISSUE NUMBER

1

ORIGINAL

INSULATOR MATERIAL: THERMOPLASTIC POLYESTER, UL 94V-0 CONTACT MATERIAL; COPPER, NICKEL, TIN ALLOY CA-725 CONTACT PLATING: GOLD ON THE MATING AREA, TIN-LEAD

ON THE CONTACT TAILS, NICKEL UNDERPLATE

846/896 SERIES HIGH TEMP CARD EDGE CONNECTOR PART NUMBER: 896-012-521-807

YOUR CONNECTION TO QUALITY & SERVICE

**EDAC INC** TORONTO, ONTARIO CANADA

THESE DRAWINGS AND SPECIFICATIONS ARE THE PROPERTY OF EDAC INC.,AND SHALL NOT BE REPRODUCED, OR COPIED OR USED AS THE BASIS FOR THE MANUFACTURE OR SALE OF APPARATUS WITHOUT WRITTEN PERMISSION.