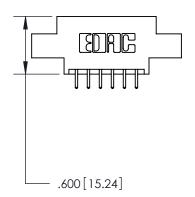

THIS IS A C.A.D. GENERATED DRAWING DO NOT MAKE MANUAL REVISIONS TO MASTER.

ISSUE NUMBER

.165[4.19]

.375 [9.54]

ORIGINAL

1

.060 [1.52] .125(3.18) to .210(5.33) **Outside Tails** .125(3.18) to .210(5.33) **Outside Tails** 

**Contact Code 560** 

INSULATOR MATERIAL: THERMOPLASTIC POLYESTER, UL 94V-0 CONTACT MATERIAL; COPPER, NICKEL, TIN ALLOY CA-725 CONTACT PLATING: GOLD ON THE MATING AREA, TIN-LEAD ON THE CONTACT TAILS, NICKEL UNDERPLATE

**Contact Code 558** 

## 846/896 SERIES HIGH TEMP CARD EDGE CONNECTOR CONTACT CODE 555,556,558,559,560 DIMENSIONS

.150 [3.81]

YOUR CONNECTION TO QUALITY & SERVICE

**Contact Code 559** 

**EDAC INC** TORONTO, ONTARIO CANADA

THESE DRAWINGS AND SPECIFICATIONS ARE THE PROPERTY OF EDAC INC.,AND SHALL NOT BE REPRODUCED, OR COPIED OR USED AS THE BASIS FOR THE MANUFACTURE OR SALE OF APPARATUS WITHOUT WRITTEN PERMISSION.