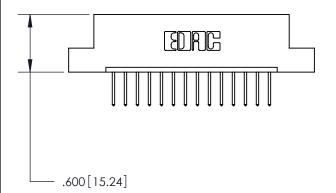

Card Slot Accepts .054 [1.37] to .070 [1.78] Thick P.C. Board .330 [8.38] Card Slot .160 [4.07] Point of Contact —

THIS IS A C.A.D. GENERATED DRAWING DO NOT MAKE MANUAL REVISIONS TO MASTER.

ISSUE NUMBER