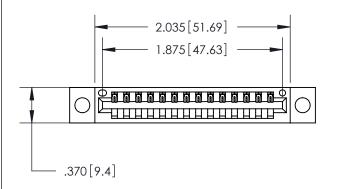

Contact Dimensions: 526-P.C. Tail .018 Sq. (0.46 Sq.) - Tail LG. =.350 (8.89) .125 (3.18) Contact Spacing x .250 (6.35) Row Spacing

THIS IS A C.A.D. GENERATED DRAWING DO NOT MAKE MANUAL REVISIONS TO MASTER.

**EDAC INC** TORONTO, ONTARIO CANADA

PART NUMBER: 896-014-526-104

846/896 SERIES HIGH TEMP CARD EDGE CONNECTOR

THESE DRAWINGS AND SPECIFICATIONS ARE THE PROPERTY OF EDAC INC., AND SHALL NOT BE REPRODUCED, OR COPIED OR USED AS THE BASIS FOR THE MANUFACTURE OR SALE OF APPARATUS WITHOUT WRITTEN PERMISSION.