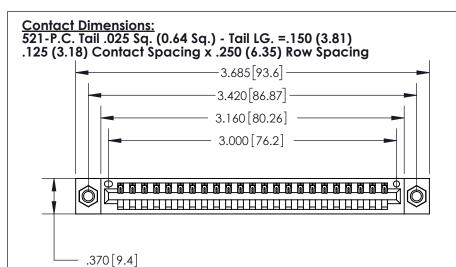

ISSUE NUMBER ORIGINAL

846/896 SERIES HIGH TEMP CARD EDGE CONNECTOR PART NUMBER: 896-023-521-107

YOUR CONNECTION TO QUALITY & SERVICE

**EDAC INC** TORONTO, ONTARIO CANADA

THESE DRAWINGS AND SPECIFICATIONS ARE THE PROPERTY OF EDAC INC.,AND SHALL NOT BE REPRODUCED, OR COPIED OR USED AS THE BASIS FOR THE MANUFACTURE OR SALE OF APPARATUS WITHOUT WRITTEN PERMISSION.

| ACAD REFERENCE NO. | 846-ENG-MASTER   |
|--------------------|------------------|
| DRAWN: J.LEE       | DATE: APR. 22/09 |
| CHECKED:           | DATE:            |
| SCALE: 1:1         | SHEET 1 OF 2     |
| DRAWING NUMBER     | ISSUE            |
| 846-ENG-MASTER     | 1                |