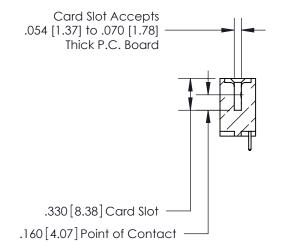

ISSUE NUMBER ORIGINAL

846/896 SERIES HIGH TEMP CARD EDGE CONNECTOR PART NUMBER: 896-023-521-107

YOUR CONNECTION TO QUALITY & SERVICE

**EDAC INC** TORONTO, ONTARIO CANADA

THESE DRAWINGS AND SPECIFICATIONS ARE THE PROPERTY OF EDAC INC.,AND SHALL NOT BE REPRODUCED, OR COPIED OR USED AS THE BASIS FOR THE MANUFACTURE OR SALE OF APPARATUS WITHOUT WRITTEN PERMISSION.

| ACAD REFERENCE NO. | 846-ENG-MASTER   |
|--------------------|------------------|
| DRAWN: J.LEE       | DATE: APR. 22/09 |
| CHECKED:           | DATE:            |
| SCALE: 1:1         | SHEET 1 OF 2     |
| DRAWING NUMBER     | ISSUE            |
| 846-ENG-MASTER     | 1                |