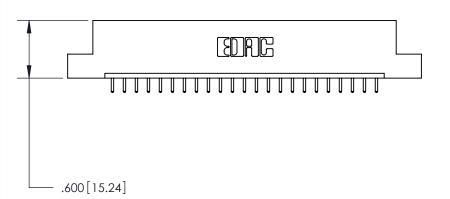

ISSUE NUMBER ORIGINAL

846/896 SERIES HIGH TEMP CARD EDGE CONNECTOR PART NUMBER: 896-023-521-107

YOUR CONNECTION TO QUALITY & SERVICE

**EDAC INC** TORONTO, ONTARIO CANADA

THESE DRAWINGS AND SPECIFICATIONS ARE THE PROPERTY OF EDAC INC.,AND SHALL NOT BE REPRODUCED, OR COPIED OR USED AS THE BASIS FOR THE MANUFACTURE OR SALE OF APPARATUS WITHOUT WRITTEN PERMISSION.

| ACAD REFERENCE NO. | 846-ENG-MASTER   |
|--------------------|------------------|
| DRAWN: J.LEE       | DATE: APR. 22/09 |
| CHECKED:           | DATE:            |
| SCALE: 1:1         | SHEET 1 OF 2     |
| DRAWING NUMBER     | ISSUE            |
| 846-ENG-MASTER     | 1                |