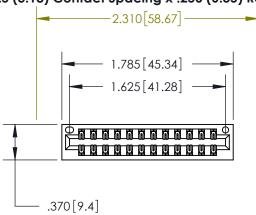

Contact Dimensions: 540-Wire Wrap .025 Sq. (0.64 Sq.) - Tail LG. = .560 (14.22) .125 (3.18) Contact Spacing x .250 (6.35) Row Spacing

INSULATOR MATERIAL: THERMOPLASTIC POLYESTER, UL 94V-0 CONTACT MATERIAL; COPPER, NICKEL, TIN ALLOY CA-725 CONTACT PLATING: GOLD ON THE MATING AREA, TIN-LEAD ON THE CONTACT TAILS, NICKEL UNDERPLATE

THIS IS A C.A.D. GENERATED DRAWING DO NOT MAKE MANUAL REVISIONS TO MASTER.

ISSUE NUMBER ORIGINAL

846/896 SERIES HIGH TEMP CARD EDGE CONNECTOR PART NUMBER: 896-024-540-201

**EDAC INC** TORONTO, ONTARIO CANADA