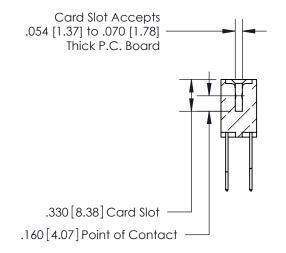

.165[4.19] .375 [9.54] .125(3.18) to .210(5.33) .125(3.18) to .210(5.33)

**Contact Code 558** 

**Contact Code 559** 

**Contact Code 560** 

INSULATOR MATERIAL: THERMOPLASTIC POLYESTER, UL 94V-0 CONTACT MATERIAL; COPPER, NICKEL, TIN ALLOY CA-725 CONTACT PLATING: GOLD ON THE MATING AREA, TIN-LEAD ON THE CONTACT TAILS, NICKEL UNDERPLATE

## 846/896 SERIES HIGH TEMP CARD EDGE CONNECTOR CONTACT CODE 555,556,558,559,560 DIMENSIONS

YOUR CONNECTION TO QUALITY & SERVICE

**EDAC INC** TORONTO, ONTARIO CANADA

THESE DRAWINGS AND SPECIFICATIONS ARE THE PROPERTY OF EDAC INC.,AND SHALL NOT BE REPRODUCED, OR COPIED OR USED AS THE BASIS FOR THE MANUFACTURE OR SALE OF APPARATUS WITHOUT WRITTEN PERMISSION.