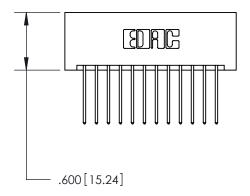

THIS IS A C.A.D. GENERATED DRAWING DO NOT MAKE MANUAL REVISIONS TO MASTER.

ISSUE NUMBER

ORIGINAL

1

.060 [1.52] .200 [5.08] .210[5.33] -.660 [16.76]

.060 [1.52] .150 [3.81] .260[6.6] -**Outside Tails** .660[16.76]

**Outside Tails** 

|  | ACAD REFERENCE NO. |       | 846-ENG-MASTER   |        |
|--|--------------------|-------|------------------|--------|
|  | DRAWN:             | J.LEE | DATE: APR. 22/09 |        |
|  | CHECKED:           |       | DATE:            |        |
|  | SCALE:             | 1:1   | SHEET            | 2 OF 2 |
|  | DRAWING NUMBER     |       | ISSUE            |        |