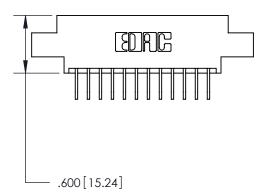

THIS IS A C.A.D. GENERATED DRAWING DO NOT MAKE MANUAL REVISIONS TO MASTER.

ISSUE NUMBER

.165[4.19]

.375 [9.54]

ORIGINAL

1

.060 [1.52] .125(3.18) to .210(5.33) **Outside Tails** .125(3.18) to .210(5.33) **Outside Tails** 