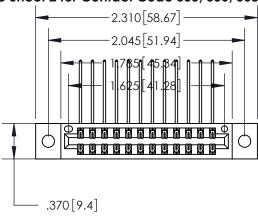

<u>Contact Dimensions:</u>
558-90 Degree Bend (Code 541 Contacts)
See Sheet 2 for Contact Code 555, 556, 558, 559, 560 Dimensions

INSULATOR MATERIAL: THERMOPLASTIC POLYESTER, UL 94V-0 CONTACT MATERIAL; COPPER, NICKEL, TIN ALLOY CA-725 CONTACT PLATING: GOLD ON THE MATING AREA, TIN-LEAD ON THE CONTACT TAILS, NICKEL UNDERPLATE

THIS IS A C.A.D. GENERATED DRAWING DO NOT MAKE MANUAL REVISIONS TO MASTER.

ISSUE NUMBER ORIGINAL

846/896 SERIES HIGH TEMP CARD EDGE CONNECTOR PART NUMBER: 896-024-558-802

**EDAC INC** TORONTO, ONTARIO CANADA