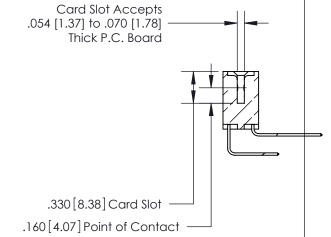

**Contact Code 558** 

## 846/896 SERIES HIGH TEMP CARD EDGE CONNECTOR CONTACT CODE 555,556,558,559,560 DIMENSIONS

.150 [3.81]

YOUR CONNECTION TO QUALITY & SERVICE

**Contact Code 559** 

**EDAC INC** TORONTO, ONTARIO CANADA

THESE DRAWINGS AND SPECIFICATIONS ARE THE PROPERTY OF EDAC INC.,AND SHALL NOT BE REPRODUCED, OR COPIED OR USED AS THE BASIS FOR THE MANUFACTURE OR SALE OF APPARATUS WITHOUT WRITTEN PERMISSION.