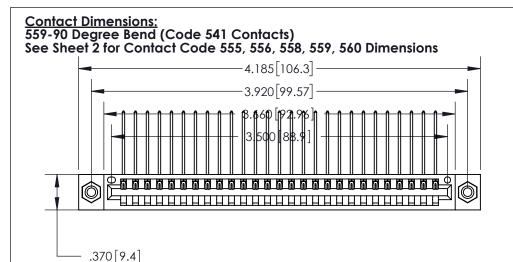

THIS IS A C.A.D. GENERATED DRAWING DO NOT MAKE MANUAL REVISIONS TO MASTER.

Card Slot Accepts .054 [1.37] to .070 [1.78] Thick P.C. Board .330 [8.38] Card Slot .160 [4.07] Point of Contact -

INSULATOR MATERIAL: THERMOPLASTIC POLYESTER, UL 94V-0 CONTACT MATERIAL; COPPER, NICKEL, TIN ALLOY CA-725 CONTACT PLATING: GOLD ON THE MATING AREA, TIN-LEAD

ON THE CONTACT TAILS, NICKEL UNDERPLATE

846/896 SERIES HIGH TEMP CARD EDGE CONNECTOR PART NUMBER: 896-027-559-608

YOUR CONNECTION TO QUALITY & SERVICE

**EDAC INC** TORONTO, ONTARIO CANADA

THESE DRAWINGS AND SPECIFICATIONS ARE THE PROPERTY OF EDAC INC.,AND SHALL NOT BE REPRODUCED, OR COPIED OR USED AS THE BASIS FOR THE MANUFACTURE OR SALE OF APPARATUS WITHOUT WRITTEN PERMISSION.