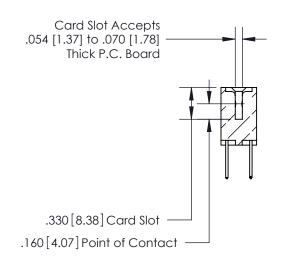

ISSUE NUMBER ORIGINAL

THIS IS A C.A.D. GENERATED DRAWING DO NOT MAKE MANUAL REVISIONS TO MASTER.

ISSUE NUMBER

.165[4.19]

.375 [9.54]

ORIGINAL

1

.060 [1.52] .125(3.18) to .210(5.33) **Outside Tails** .125(3.18) to .210(5.33) **Outside Tails** 

**Contact Code 560** 

INSULATOR MATERIAL: THERMOPLASTIC POLYESTER, UL 94V-0 CONTACT MATERIAL; COPPER, NICKEL, TIN ALLOY CA-725 CONTACT PLATING: GOLD ON THE MATING AREA, TIN-LEAD ON THE CONTACT TAILS, NICKEL UNDERPLATE

**Contact Code 558** 

## 846/896 SERIES HIGH TEMP CARD EDGE CONNECTOR CONTACT CODE 555,556,558,559,560 DIMENSIONS

.150 [3.81]

YOUR CONNECTION TO QUALITY & SERVICE

**Contact Code 559** 

**EDAC INC** TORONTO, ONTARIO CANADA

THESE DRAWINGS AND SPECIFICATIONS ARE THE PROPERTY OF EDAC INC.,AND SHALL NOT BE REPRODUCED, OR COPIED OR USED AS THE BASIS FOR THE MANUFACTURE OR SALE OF APPARATUS WITHOUT WRITTEN PERMISSION.