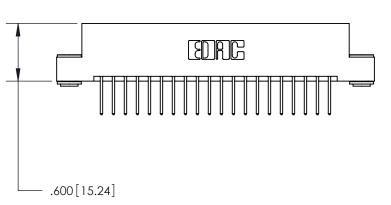

<u>Contact Dimensions:</u> 526-P.C. Tail .018 Sq. (0.46 Sq.) - Tail LG. =.350 (8.89) .125 (3.18) Contact Spacing x .250 (6.35) Row Spacing -3.310[84.07]-3.045 77.34 2.785 [70.74] 2.625 [66.68]

- .370[9.4]

INSULATOR MATERIAL: THERMOPLASTIC POLYESTER, UL 94V-0 CONTACT MATERIAL; COPPER, NICKEL, TIN ALLOY CA-725 CONTACT PLATING: GOLD ON THE MATING AREA, TIN-LEAD

ON THE CONTACT TAILS, NICKEL UNDERPLATE

846/896 SERIES HIGH TEMP CARD EDGE CONNECTOR PART NUMBER: 896-040-526-203