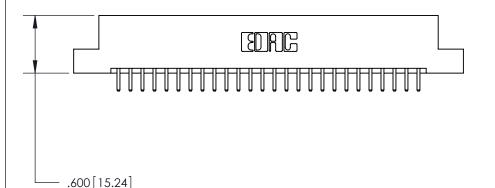

THIS IS A C.A.D. GENERATED DRAWING DO NOT MAKE MANUAL REVISIONS TO MASTER.

ISSUE NUMBER

ORIGINAL

Card Slot Accepts .054 [1.37] to .070 [1.78] Thick P.C. Board .330 [8.38] Card Slot .160 [4.07] Point of Contact -

INSULATOR MATERIAL: THERMOPLASTIC POLYESTER, UL 94V-0 CONTACT MATERIAL; COPPER, NICKEL, TIN ALLOY CA-725

CONTACT PLATING: GOLD ON THE MATING AREA, TIN-LEAD ON THE CONTACT TAILS, NICKEL UNDERPLATE

846/896 SERIES HIGH TEMP CARD EDGE CONNECTOR PART NUMBER: 896-052-520-207

| ACAD REFERENCE NO. | 846-ENG-MASTER   |  |
|--------------------|------------------|--|
| DRAWN: J.LEE       | DATE: APR. 22/09 |  |
| CHECKED:           | DATE:            |  |
| SCALE: 1:1         | SHEET 1 OF 2     |  |
| DRAWING NUMBER     | ISSUE            |  |
| 846-FNG-MASTER     | 1                |  |