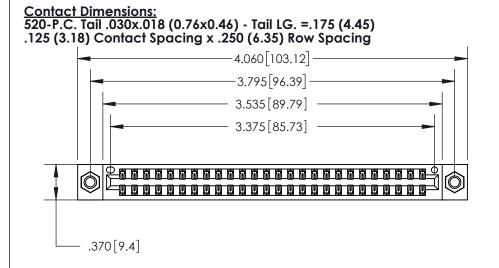

THIS IS A C.A.D. GENERATED DRAWING DO NOT MAKE MANUAL REVISIONS TO MASTER.

ISSUE NUMBER

ORIGINAL

Card Slot Accepts .054 [1.37] to .070 [1.78] Thick P.C. Board .330 [8.38] Card Slot .160 [4.07] Point of Contact -

INSULATOR MATERIAL: THERMOPLASTIC POLYESTER, UL 94V-0 CONTACT MATERIAL; COPPER, NICKEL, TIN ALLOY CA-725

CONTACT PLATING: GOLD ON THE MATING AREA, TIN-LEAD ON THE CONTACT TAILS, NICKEL UNDERPLATE

846/896 SERIES HIGH TEMP CARD EDGE CONNECTOR PART NUMBER: 896-052-520-207

| ACAD REFERENCE NO. | 846-ENG-MASTER   |  |
|--------------------|------------------|--|
| DRAWN: J.LEE       | DATE: APR. 22/09 |  |
| CHECKED:           | DATE:            |  |
| SCALE: 1:1         | SHEET 1 OF 2     |  |
| DRAWING NUMBER     | ISSUE            |  |
| 846-FNG-MASTER     | 1                |  |