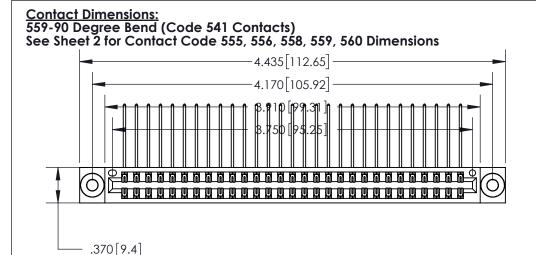

THIS IS A C.A.D. GENERATED DRAWING DO NOT MAKE MANUAL REVISIONS TO MASTER.

Card Slot Accepts .054 [1.37] to .070 [1.78] Thick P.C. Board

.330 [8.38] Card Slot .160 [4.07] Point of Contact - ISSUE NUMBER ORIGINAL

INSULATOR MATERIAL: THERMOPLASTIC POLYESTER, UL 94V-0 CONTACT MATERIAL; COPPER, NICKEL, TIN ALLOY CA-725

CONTACT PLATING: GOLD ON THE MATING AREA, TIN-LEAD

ON THE CONTACT TAILS, NICKEL UNDERPLATE

846/896 SERIES HIGH TEMP CARD EDGE CONNECTOR PART NUMBER: 896-058-559-203