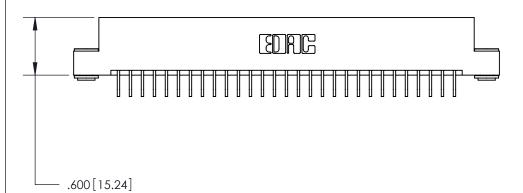

INSULATOR MATERIAL: THERMOPLASTIC POLYESTER, UL 94V-0 CONTACT MATERIAL; COPPER, NICKEL, TIN ALLOY CA-725

CONTACT PLATING: GOLD ON THE MATING AREA, TIN-LEAD

ON THE CONTACT TAILS, NICKEL UNDERPLATE

846/896 SERIES HIGH TEMP CARD EDGE CONNECTOR PART NUMBER: 896-058-559-203