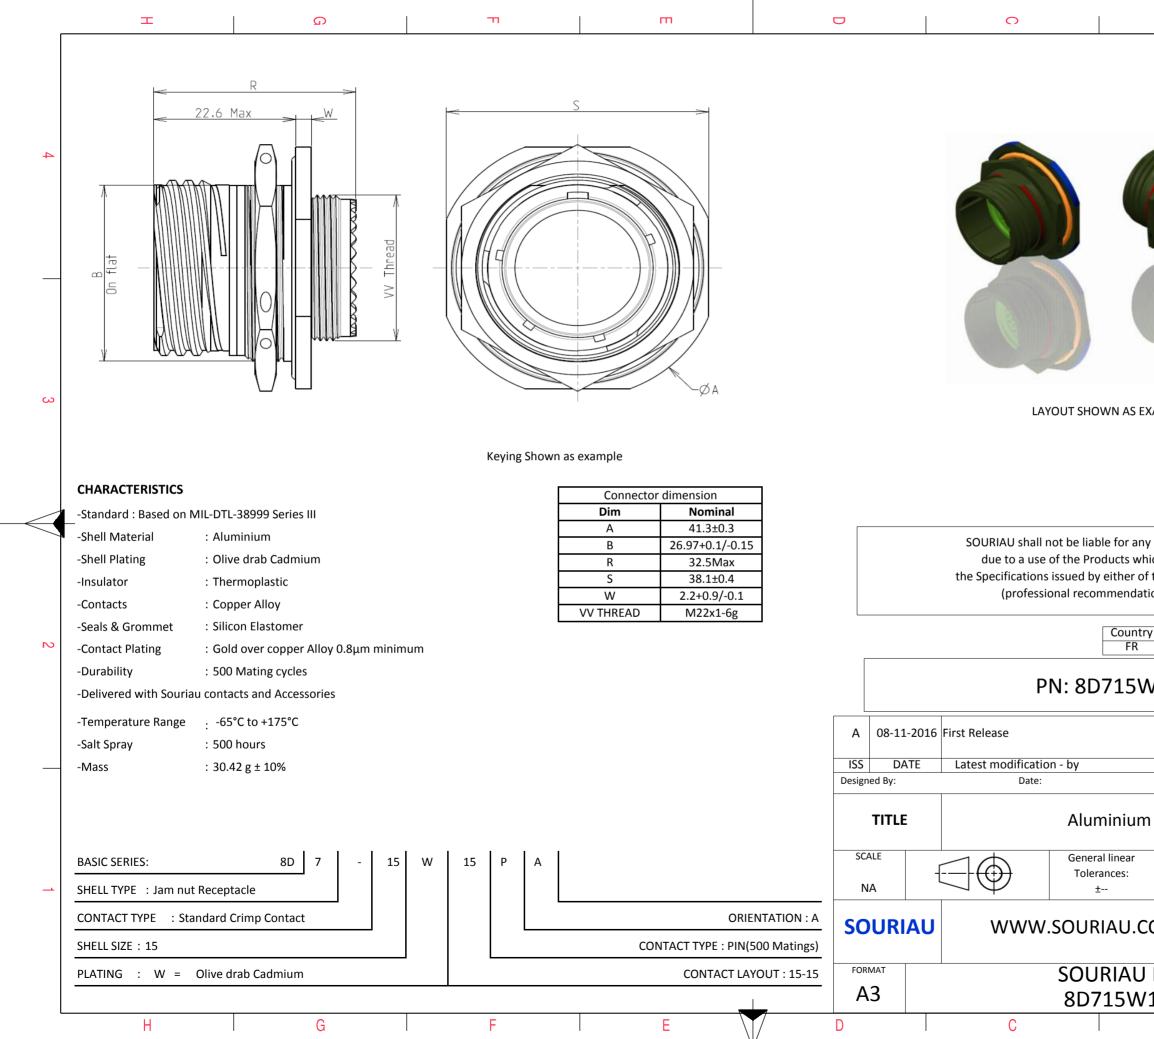

| Image: R Not Listed 2   5W15PA MOD N°   SW15PA MOD N°   CUSTOMER DRAWING   um Receptacle 8D series   ar NPRDS / PROJECT   859 1                                                                                                                                                                                                                                                                                                                                                                                                                                                                                                                                                                                                                                                                                                                                                                                                                                                                                                                                                                                                                                                                                                                                                                                                               |                                               |                                                                    |              |                       |   |  |  |  |  |  |
|-----------------------------------------------------------------------------------------------------------------------------------------------------------------------------------------------------------------------------------------------------------------------------------------------------------------------------------------------------------------------------------------------------------------------------------------------------------------------------------------------------------------------------------------------------------------------------------------------------------------------------------------------------------------------------------------------------------------------------------------------------------------------------------------------------------------------------------------------------------------------------------------------------------------------------------------------------------------------------------------------------------------------------------------------------------------------------------------------------------------------------------------------------------------------------------------------------------------------------------------------------------------------------------------------------------------------------------------------|-----------------------------------------------|--------------------------------------------------------------------|--------------|-----------------------|---|--|--|--|--|--|
| SEXAMPLE       3         any non-conformity or damage       3         any non-conformity or damage       3         which does not comply with       7         of other Parties or by a third party       3         diation, technical notice.)       2         Imtry Jurisdiction & Control List       2         SW15PA       MOD N°         CUSTOMER DRAWING       MOD N°         Um Receptacle 8D series       MOD N°         V       NPRDS / PROJECT         859       1         J.COM       This document is the property of SOURIAU         I' Mathematicated without permission       SHEET         J.COM       SHEET         J.COM       SHEET         J.COM       SHEET         J.COM       SHEET         J.COM       SHEET                                                                                                                                                                                                                                                                                                                                                                                                                                                                                                                                                                                                           |                                               | Φ                                                                  |              | Þ                     | _ |  |  |  |  |  |
| SEXAMPLE       3         any non-conformity or damage       3         any non-conformity or damage       3         which does not comply with       7         of other Parties or by a third party       3         diation, technical notice.)       2         Imtry Jurisdiction & Control List       2         SW15PA       MOD N°         CUSTOMER DRAWING       MOD N°         Um Receptacle 8D series       MOD N°         V       NPRDS / PROJECT         859       1         J.COM       This document is the property of SOURIAU         I' Mathematicated without permission       SHEET         J.COM       SHEET         J.COM       SHEET         J.COM       SHEET         J.COM       SHEET         J.COM       SHEET                                                                                                                                                                                                                                                                                                                                                                                                                                                                                                                                                                                                           |                                               |                                                                    |              |                       |   |  |  |  |  |  |
| 2 any non-conformity or damage which does not comply with er of the Parties or by a third party idation, technical notice.)  Intry Jurisdiction & Control List R Not Listed  SW15PA  CUSTOMER DRAWING  UM Receptacle & D series  Ar NPRDS / PROJECT 859  COM This document is the property of SOURIAU it must not be reproduced or communicated without permission  AU DRG N° SHEET 1/2                                                                                                                                                                                                                                                                                                                                                                                                                                                                                                                                                                                                                                                                                                                                                                                                                                                                                                                                                       |                                               | 10/                                                                |              |                       | 4 |  |  |  |  |  |
| 2 any non-conformity or damage which does not comply with er of the Parties or by a third party idation, technical notice.)  Intry Jurisdiction & Control List R Not Listed  SW15PA  CUSTOMER DRAWING  UM Receptacle & D series  Ar NPRDS / PROJECT 859  COM This document is the property of SOURIAU it must not be reproduced or communicated without permission  AU DRG N° SHEET 1/2                                                                                                                                                                                                                                                                                                                                                                                                                                                                                                                                                                                                                                                                                                                                                                                                                                                                                                                                                       |                                               |                                                                    |              |                       |   |  |  |  |  |  |
| 2 any non-conformity or damage which does not comply with er of the Parties or by a third party idation, technical notice.)  Intry Jurisdiction & Control List R Not Listed  SW15PA  CUSTOMER DRAWING  UM Receptacle & D series  Ar NPRDS / PROJECT 859  COM This document is the property of SOURIAU it must not be reproduced or communicated without permission  AU DRG N° SHEET 1/2                                                                                                                                                                                                                                                                                                                                                                                                                                                                                                                                                                                                                                                                                                                                                                                                                                                                                                                                                       |                                               |                                                                    |              |                       |   |  |  |  |  |  |
| which does not comply with<br>er of the Parties or by a third party<br>idation, technical notice.) 2     Intry Jurisdiction & Control List   R Not Listed     SW15PA MOD N°     CUSTOMER DRAWING   Imm Receptacle 8D series   Imm Receptacle 8D series <td>S EXA</td> <td>AMPLE</td> <td></td> <td></td> <td>3</td>               | S EXA                                         | AMPLE                                                              |              |                       | 3 |  |  |  |  |  |
| which does not comply with<br>er of the Parties or by a third party<br>idation, technical notice.) 2     Intry Jurisdiction & Control List   R Not Listed     SW15PA MOD N°     CUSTOMER DRAWING   Imm Receptacle 8D series   Imm Receptacle 8D series <th></th> <th>non conformit</th> <th>tu or domogo</th> <th></th> <th></th> |                                               | non conformit                                                      | tu or domogo |                       |   |  |  |  |  |  |
| Image: R Not Listed 2   5W15PA MOD N°   5W15PA MOD N°   CUSTOMER DRAWING   um Receptacle 8D series   ar NPRDS / PROJECT   859   1   D.COM   This document is the property of SOURIAU it must not be reproduced or communicated without permission   AU DRG N°   W15PA-C                                                                                                                                                                                                                                                                                                                                                                                                                                                                                                                                                                                                                                                                                                                                                                                                                                                                                                                                                                                                                                                                       | whic<br>er of t                               | which does not comply with<br>r of the Parties or by a third party |              |                       |   |  |  |  |  |  |
| MOD N°<br>CUSTOMER DRAWING<br>um Receptacle 8D series<br>ar NPRDS / PROJECT<br>859<br>1<br>COM<br>This document is the property of<br>SOURIAU<br>it must not be reproduced or<br>communicated without permission<br>AU DRG N°<br>W15PA-C<br>1/2                                                                                                                                                                                                                                                                                                                                                                                                                                                                                                                                                                                                                                                                                                                                                                                                                                                                                                                                                                                                                                                                                               | intry<br>R                                    | Jurisd                                                             |              | ist                   | 2 |  |  |  |  |  |
| CUSTOMER DRAWING         um Receptacle 8D series         ar         NPRDS / PROJECT         859         This document is the property of SOURIAU         SOURIAU         it must not be reproduced or communicated without permission         SHEET         1/2                                                                                                                                                                                                                                                                                                                                                                                                                                                                                                                                                                                                                                                                                                                                                                                                                                                                                                                                                                                                                                                                               | 5W                                            | /15PA                                                              |              |                       |   |  |  |  |  |  |
| CUSTOMER DRAWING         um Receptacle 8D series         ar         NPRDS / PROJECT         859         This document is the property of SOURIAU         SOURIAU         it must not be reproduced or communicated without permission         SHEET         1/2                                                                                                                                                                                                                                                                                                                                                                                                                                                                                                                                                                                                                                                                                                                                                                                                                                                                                                                                                                                                                                                                               |                                               |                                                                    |              |                       |   |  |  |  |  |  |
| Ar NPRDS / PROJECT<br>859<br>1.COM<br>This document is the property of<br>SOURIAU<br>it must not be reproduced or<br>communicated without permission<br>NU DRG N°<br>W15PA-C<br>I/2                                                                                                                                                                                                                                                                                                                                                                                                                                                                                                                                                                                                                                                                                                                                                                                                                                                                                                                                                                                                                                                                                                                                                           |                                               |                                                                    | CUSTOMER DR  |                       |   |  |  |  |  |  |
| 859       This document is the property of SOURIAU it must not be reproduced or communicated without permission       NU DRG N°     SHEET       W15PA-C     1/2                                                                                                                                                                                                                                                                                                                                                                                                                                                                                                                                                                                                                                                                                                                                                                                                                                                                                                                                                                                                                                                                                                                                                                               | um                                            | n Receptacle 8D series                                             |              |                       |   |  |  |  |  |  |
| This document is the property of SOURIAU     it must not be reproduced or communicated without permission       UDRG N°     SHEET       W15PA-C     1/2                                                                                                                                                                                                                                                                                                                                                                                                                                                                                                                                                                                                                                                                                                                                                                                                                                                                                                                                                                                                                                                                                                                                                                                       | ar                                            |                                                                    |              |                       |   |  |  |  |  |  |
| SOURIAU       it must not be reproduced or       communicated without permission       NU DRG N°       W15PA-C                                                                                                                                                                                                                                                                                                                                                                                                                                                                                                                                                                                                                                                                                                                                                                                                                                                                                                                                                                                                                                                                                                                                                                                                                                |                                               |                                                                    |              | nt is the property of | 1 |  |  |  |  |  |
| W15PA-C 1/2                                                                                                                                                                                                                                                                                                                                                                                                                                                                                                                                                                                                                                                                                                                                                                                                                                                                                                                                                                                                                                                                                                                                                                                                                                                                                                                                   | J.COM SOURIAU<br>it must not be reproduced or |                                                                    |              |                       |   |  |  |  |  |  |
|                                                                                                                                                                                                                                                                                                                                                                                                                                                                                                                                                                                                                                                                                                                                                                                                                                                                                                                                                                                                                                                                                                                                                                                                                                                                                                                                               |                                               |                                                                    | 1            |                       |   |  |  |  |  |  |
|                                                                                                                                                                                                                                                                                                                                                                                                                                                                                                                                                                                                                                                                                                                                                                                                                                                                                                                                                                                                                                                                                                                                                                                                                                                                                                                                               | W1                                            | _                                                                  |              |                       |   |  |  |  |  |  |
|                                                                                                                                                                                                                                                                                                                                                                                                                                                                                                                                                                                                                                                                                                                                                                                                                                                                                                                                                                                                                                                                                                                                                                                                                                                                                                                                               |                                               | U                                                                  | I            |                       |   |  |  |  |  |  |