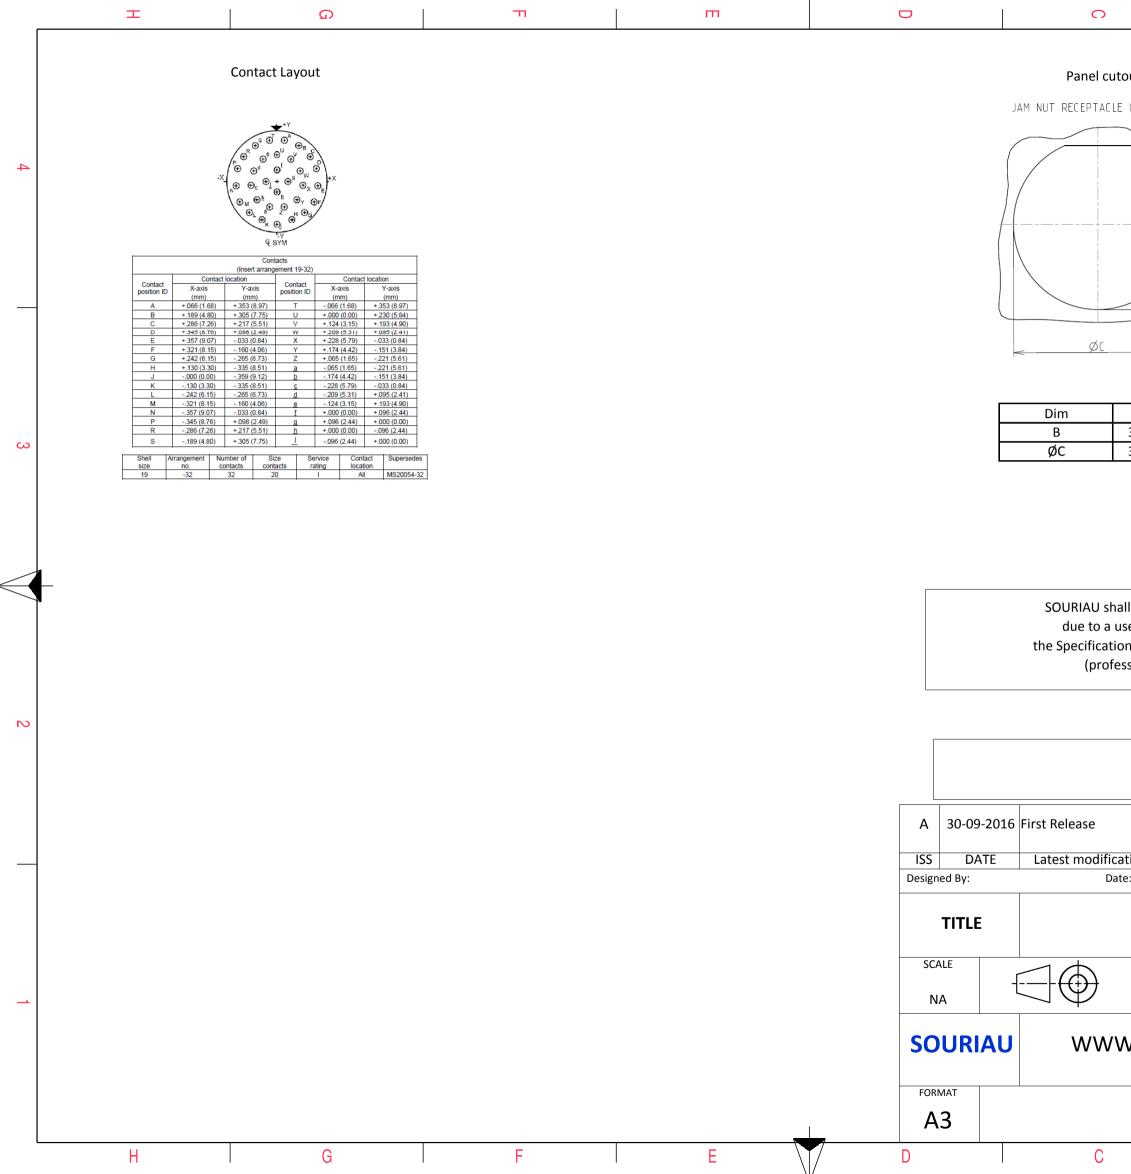

| I G I M D O D D                                                                                                                                                                                                                                                                                                                                                                                                                                                                                                                                                                                                                                                                                                                                                                                                                                                                                                                                                                                                                                                                                                                                                                                                                                                                                                                                                                                                                                                                                                                                                                                                                                                                                                                                                                                                                                                                                                                                                                                                                                                                                 |              | _   |  |  |  |  |  |  |  |  |
|-------------------------------------------------------------------------------------------------------------------------------------------------------------------------------------------------------------------------------------------------------------------------------------------------------------------------------------------------------------------------------------------------------------------------------------------------------------------------------------------------------------------------------------------------------------------------------------------------------------------------------------------------------------------------------------------------------------------------------------------------------------------------------------------------------------------------------------------------------------------------------------------------------------------------------------------------------------------------------------------------------------------------------------------------------------------------------------------------------------------------------------------------------------------------------------------------------------------------------------------------------------------------------------------------------------------------------------------------------------------------------------------------------------------------------------------------------------------------------------------------------------------------------------------------------------------------------------------------------------------------------------------------------------------------------------------------------------------------------------------------------------------------------------------------------------------------------------------------------------------------------------------------------------------------------------------------------------------------------------------------------------------------------------------------------------------------------------------------|--------------|-----|--|--|--|--|--|--|--|--|
| Image: set of the set of |              | 4   |  |  |  |  |  |  |  |  |
| Keying Shown as example         CHARACTERISTICS         Connector dimension         Oim       Nominal                                                                                                                                                                                                                                                                                                                                                                                                                                                                                                                                                                                                                                                                                                                                                                                                                                                                                                                                                                                                                                                                                                                                                                                                                                                                                                                                                                                                                                                                                                                                                                                                                                                                                                                                                                                                                                                                                                                                                                                           |              |     |  |  |  |  |  |  |  |  |
| -Shell Material       : Aluminium         -Shell Material       : Aluminium         -Shell Plating       : Black Zinc Nickel         -Shell Plating       : Black Zinc Nickel         -Insulator       : Thermoplastic         -Contacts       : Copper Alloy         -Seals & Grommet       : Silicon Elastomer         -Contact Plating       : Gold over copper Alloy 0.8um minimum                                                                                                                                                                                                                                                                                                                                                                                                                                                                                                                                                                                                                                                                                                                                                                                                                                                                                                                                                                                                                                                                                                                                                                                                                                                                                                                                                                                                                                                                                                                                                                                                                                                                                                          |              | 2   |  |  |  |  |  |  |  |  |
| Contact Plating       : Gold over copper Alloy 0.8μm minimum         -Durability       : 500 Mating cycles         -Delivered with Souriau contacts and Accessories         -Temperature Range       : -65°C to +175°C                                                                                                                                                                                                                                                                                                                                                                                                                                                                                                                                                                                                                                                                                                                                                                                                                                                                                                                                                                                                                                                                                                                                                                                                                                                                                                                                                                                                                                                                                                                                                                                                                                                                                                                                                                                                                                                                          |              |     |  |  |  |  |  |  |  |  |
| -Salt Spray : 500 hours                                                                                                                                                                                                                                                                                                                                                                                                                                                                                                                                                                                                                                                                                                                                                                                                                                                                                                                                                                                                                                                                                                                                                                                                                                                                                                                                                                                                                                                                                                                                                                                                                                                                                                                                                                                                                                                                                                                                                                                                                                                                         | MOD N°       |     |  |  |  |  |  |  |  |  |
| BASIC SERIES:     8D     7     -     19     Z     32     P     E         SCALE     General linear     MPRDS / PROJECT       Tolerances:     Tolerances:     Tolerances:                                                                                                                                                                                                                                                                                                                                                                                                                                                                                                                                                                                                                                                                                                                                                                                                                                                                                                                                                                                                                                                                                                                                                                                                                                                                                                                                                                                                                                                                                                                                                                                                                                                                                                                                                                                                                                                                                                                         |              | -   |  |  |  |  |  |  |  |  |
| SHELL TYPE : Jam nut Receptacle       NA       Interances.       859         CONTACT TYPE : Standard Crimp Contact       ORIENTATION : E       ±       SOURIAU         SHELL SIZE : 19       CONTACT TYPE : PIN(500 Matings)       NA       SOURIAU                                                                                                                                                                                                                                                                                                                                                                                                                                                                                                                                                                                                                                                                                                                                                                                                                                                                                                                                                                                                                                                                                                                                                                                                                                                                                                                                                                                                                                                                                                                                                                                                                                                                                                                                                                                                                                             | d or         | _ 1 |  |  |  |  |  |  |  |  |
| PLATING : Z = Black Zinc Nickel       CONTACT LAYOUT : 19-32       FORMAT       SOURIAU DRG N°         H       G       F       E       D       C       B       A                                                                                                                                                                                                                                                                                                                                                                                                                                                                                                                                                                                                                                                                                                                                                                                                                                                                                                                                                                                                                                                                                                                                                                                                                                                                                                                                                                                                                                                                                                                                                                                                                                                                                                                                                                                                                                                                                                                                | SHEET<br>1/2 |     |  |  |  |  |  |  |  |  |