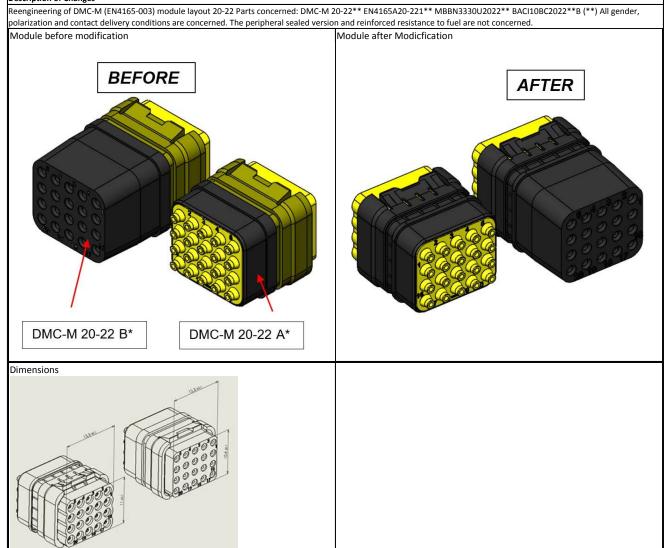

#### Reason for Changes:

Product improvement. The evolution concern the retaining clip in the module. Before evolution: Mettallic clip. After evolution: Plastic clips (molded in the retaining insert) Fit and function: no impact, contacts, tooling and wiring procedure are unchanged. Form: Retaining insert become black instead of green. Qualification test were conducted according to EN4165-001 standard. Test are ompiled in test report PVE 787-045 VA. The reengineering versions are EN4165 certified.