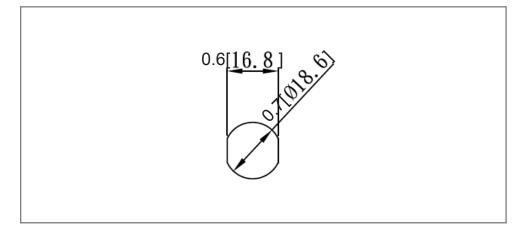

### Mechanical Dimensions: Inches [mm]



#### **Mounting Hole**



## **Circuit Diagram**



#### **Electrical Specifications**

| Continuous Rating            | 180A 6-36VDC               |
|------------------------------|----------------------------|
| Intermittent Rating          | 1000A for 15secs intervals |
| Insulation Resistance        | DC 500V 100M ohm Min       |
| Dielectric Strength          | AC 1000V 1 minute          |
| <b>Operation Temperature</b> | -40°C~85°C                 |

### **Material Specifications**

Zinc diecast construction

Sealed with O-rings at base and mounting stem

Copper, Silver plated terminals

IP65

# Battery Disconnect HI

Date of issue

Rev

HDB3-1A-3-A

**Revision Notes** 



#### **Designed Approved**

# A 05-24-2023 Initial Drawing RC OF