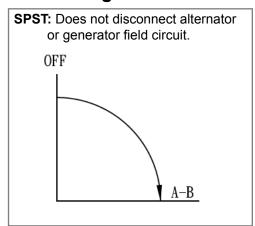

### Mechanical Dimensions: Inches [mm]



#### **Mounting Hole**



## **Circuit Diagram**



#### **Electrical Specifications**

| Continuous Rating            | 180A 6-36VDC               |
|------------------------------|----------------------------|
| Intermittent Rating          | 1000A for 15secs intervals |
| Insulation Resistance        | DC 500V 100M ohm Min       |
| Dielectric Strength          | AC 1000V 1 minute          |
| <b>Operation Temperature</b> | -40°C~85°C                 |

### **Material Specifications**

Zinc diecast construction

Sealed with O-rings at base and mounting stem

Copper, Silver plated terminals

IP65

# Battery Disconnect HI

Date of issue

Rev

HDB3-1A-3-A

**Revision Notes** 



#### **Designed Approved**

# A 05-24-2023 Initial Drawing RC OF