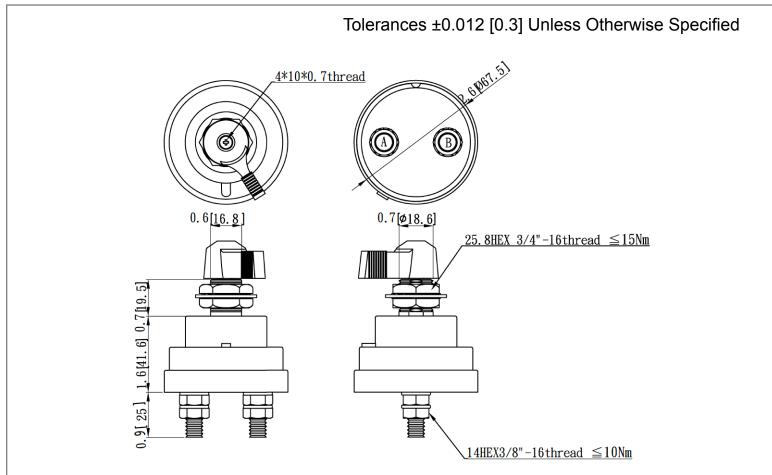

### Mechanical Dimensions: Inches [mm]



#### **Mounting Hole**



## **Circuit Diagram**



#### **Electrical Specifications**

| Continuous Rating            | 180A 6-36VDC               |
|------------------------------|----------------------------|
| Intermittent Rating          | 1000A for 15secs intervals |
| Insulation Resistance        | DC 500V 100M ohm Min       |
| Dielectric Strength          | AC 1000V 1 minute          |
| <b>Operation Temperature</b> | -40°C~85°C                 |

### **Material Specifications**

Zinc diecast construction

Sealed with O-rings at base and mounting stem

Copper, Silver plated terminals

IP65

# Battery Disconnect HI

Date of issue

Rev

HDB3-1A-3-A

**Revision Notes** 



#### **Designed Approved**

# A 05-24-2023 Initial Drawing RC OF