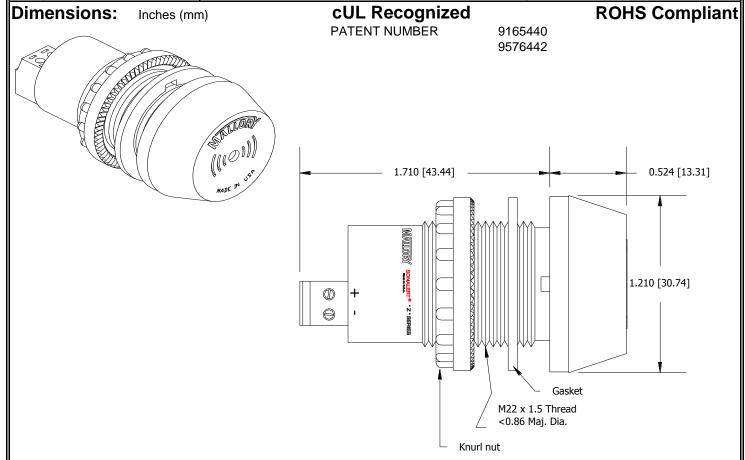

## MALLORY Mallory Sonalert Products, Inc. Sales Outline Drawing Revision: E

## Specifications:

| Sound Level Category  | Loud                                                                          |
|-----------------------|-------------------------------------------------------------------------------|
| Mode of Operation     | Continuous for 15 Seconds, then Flashing Light until reset.                   |
| Lens Color            | Opaque White                                                                  |
| LED Color             | RED                                                                           |
| LED Mode of Operation | CONT/FLASH                                                                    |
| Voltage Rating        | 20 to 28 VAC/DC                                                               |
| Frequency             | 3900 ± 500 Hz                                                                 |
| Loudness @ 2 FT       | 85 to 95 dB(A) Typ.                                                           |
| Current Draw          | 40mA MAX                                                                      |
| Housing Material      | 6/6 Nylon, Color: Black                                                       |
| Front Cap Material    | 6/6 Nylon, Color: Opaque White                                                |
| Storage Temperature   | -40° to +80° C                                                                |
| Operating Temperature | -30° to +65° C                                                                |
| Panel Mounting        | Recommended hole size is 22.5 mm. Thread front will fit standard 22.5mm hole. |
| Knurled Nut           | Used to attach part to panel. The max recommended torque is 10 in-lbs.        |
| Weight (Typical)      | 28 g                                                                          |
| NEMA 3R,4X, & 12      | Approved with use of included gasket.                                         |
| Options               | Please contact factory.                                                       |
|                       |                                                                               |