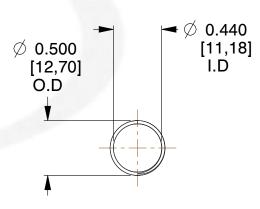

## **NOTES:**

1. Material : Spring Steel 2. Finish: Glod Irridite

3. Ends: Closed and Ground

4. Total Coils: 10.000

5. Sugg. Max. Deflection: 2.600 (in) 6. Sugg. Max. Load: 2.300 (lbs)

7. All Drawing Dimensions are in Inches [mm]