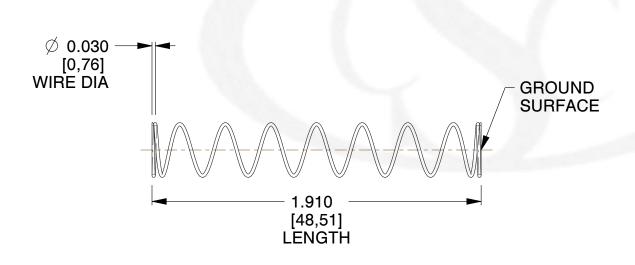

## **NOTES:**

1. Material : Spring Steel 2. Finish: Glod Irridite

3. Ends: Closed and Ground

4. Total Coils: 10.000

5. Sugg. Max. Deflection: 2.600 (in) 6. Sugg. Max. Load: 2.300 (lbs)

7. All Drawing Dimensions are in Inches [mm]