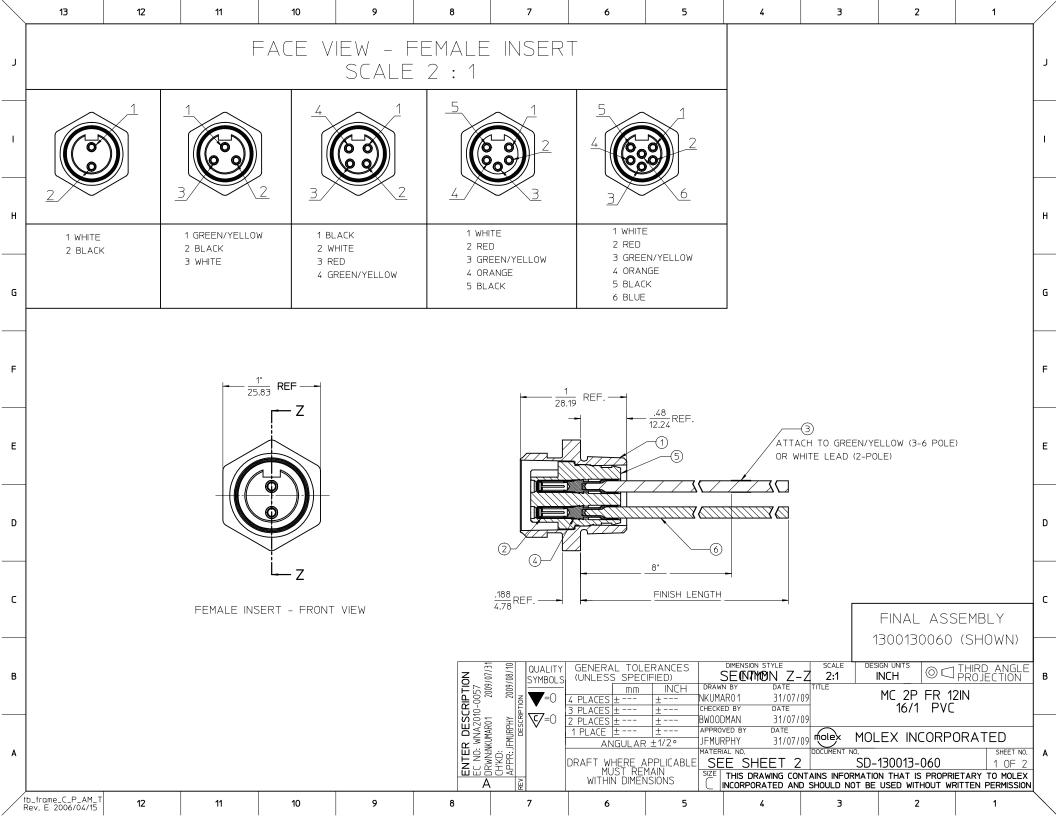

|     | 13                                 | 12                      |                                                 | 11                            | 10                | 9                                      | 8                                                                       | 7                          |                | 6                                                              | 5                                                                            | 4                                                         | 3               | 2                                                                  | 1                                         |   |  |
|-----|------------------------------------|-------------------------|-------------------------------------------------|-------------------------------|-------------------|----------------------------------------|-------------------------------------------------------------------------|----------------------------|----------------|----------------------------------------------------------------|------------------------------------------------------------------------------|-----------------------------------------------------------|-----------------|--------------------------------------------------------------------|-------------------------------------------|---|--|
| J   | FEMALE RECEPTACLE ASSEMBLY         |                         |                                                 |                               |                   |                                        |                                                                         |                            |                |                                                                |                                                                              |                                                           |                 |                                                                    |                                           | J |  |
|     |                                    |                         |                                                 |                               |                   |                                        |                                                                         |                            |                | 3 POLE                                                         | 4 POLI                                                                       | 5 POLE                                                    | E 6 POLE        |                                                                    |                                           |   |  |
|     |                                    |                         | Sl. No.                                         | DESC                          | RIPTION           |                                        | MATERIAL                                                                | FINISH                     | FINISH         |                                                                |                                                                              | QUANTITY                                                  |                 |                                                                    |                                           |   |  |
| ı   |                                    |                         | 1                                               | RECEPTAC                      | LE SHELL          |                                        | ZINC DIECAST                                                            | BLACK E-COA                | ΛT             | 1                                                              | 1                                                                            | 1                                                         | 1               | 1                                                                  |                                           |   |  |
|     |                                    |                         | 2                                               | SOCKET S                      | LEEVE - TUBE      |                                        | STAINLESS STEEL                                                         | PASSIVATED                 |                | 2                                                              | 3                                                                            | 4                                                         | 5               | 6                                                                  |                                           |   |  |
|     |                                    |                         | 3                                               | LABEL<br>SOCKET CONTACT 16AWG |                   |                                        | PLASTIC FILM                                                            | BLACK/YELLO                | W              | 1                                                              | 1                                                                            | 1                                                         | 1               | 1                                                                  |                                           |   |  |
|     |                                    |                         | 4                                               |                               |                   |                                        | COPPER ALLOY                                                            | GOLD PLATED                |                | 2                                                              | 3                                                                            | 4                                                         | 5               | 6                                                                  |                                           | ۱ |  |
| Н   |                                    |                         |                                                 | 2P FEM INSERT PVC A-SIZE      |                   |                                        | PVC                                                                     | C YELLOW 1                 |                |                                                                |                                                                              |                                                           |                 | H                                                                  |                                           |   |  |
|     |                                    |                         |                                                 | 3P FEM IN                     | SERT PVC A-S      | SIZE                                   | PVC                                                                     | YELLOW                     |                |                                                                | 1                                                                            |                                                           |                 |                                                                    |                                           |   |  |
|     |                                    |                         | 5                                               | 4P FEM IN                     | SERT PVC A-S      | SIZE                                   | PVC                                                                     | YELLOW                     |                |                                                                |                                                                              | 1                                                         |                 |                                                                    |                                           |   |  |
|     |                                    |                         |                                                 | 5P FEM IN                     | SERT PVC A-S      | SIZE                                   | PVC                                                                     | YELLOW                     |                |                                                                |                                                                              |                                                           | 1               |                                                                    |                                           |   |  |
| G   |                                    |                         |                                                 | 6P FEM IN                     | SERT PVC A-S      | SIZE                                   | PVC                                                                     | YELLOW                     |                |                                                                |                                                                              |                                                           |                 | 1                                                                  |                                           | G |  |
|     |                                    |                         |                                                 | #16-1 BLK                     | PVC WIRE          | UL1015                                 | PVC JACKET                                                              | BLACK                      |                | 1                                                              | 1                                                                            | 1                                                         | 1               | 1                                                                  |                                           |   |  |
|     |                                    |                         |                                                 | #16-1 BLU                     | PVC WIRE          | UL1015                                 | PVC JACKET                                                              | BLUE                       |                |                                                                |                                                                              |                                                           |                 | 1                                                                  |                                           |   |  |
| F   |                                    |                         | 6                                               | #16-1 GRN                     | /YEL PVC WIRE     | UL1015                                 | PVC JACKET                                                              | GREEN/YELLO                | DW             |                                                                | 1                                                                            | 1                                                         | 1               | 1                                                                  |                                           |   |  |
|     |                                    |                         |                                                 | #16-1 ORN                     | N PVC WIRE UL1015 |                                        | PVC JACKET                                                              | ORANGE                     |                |                                                                |                                                                              |                                                           | 1               | 1                                                                  | _                                         | F |  |
|     |                                    |                         | #16-1 RED                                       | PVC WIRE                      | UL1015            | PVC JACKET                             | RED                                                                     |                            |                |                                                                | 1                                                                            | 1                                                         | 1               |                                                                    |                                           |   |  |
|     |                                    |                         |                                                 | #16-1 WHT                     | PVC WIRE          | UL1015                                 | PVC JACKET                                                              | WHITE                      |                | 1                                                              | 1                                                                            | 1                                                         | 1               | 1                                                                  |                                           |   |  |
| E   |                                    |                         |                                                 |                               |                   |                                        |                                                                         |                            |                |                                                                | POLE COUN                                                                    | T MAX. VOI                                                | TAGE RATING     | MAX. CURRENT                                                       | RATING                                    | E |  |
|     |                                    |                         |                                                 |                               |                   |                                        |                                                                         |                            |                |                                                                | 2 POLE                                                                       | _                                                         | OLTS            | 13 AMPS                                                            |                                           |   |  |
|     |                                    | DART NUMBER             | DESS                                            | NETION                        |                   | ICT. I                                 | $\neg$                                                                  |                            |                |                                                                | 3 POLE                                                                       |                                                           | OLTS            | 13 AMPS                                                            |                                           |   |  |
| 1   |                                    | 1300130060              |                                                 | RIPTION                       | FINISHED LEN      |                                        | 01                                                                      |                            |                |                                                                | 4 POLE                                                                       | 600 \                                                     | /OLTS           | 10 AMPS                                                            |                                           |   |  |
| D   |                                    | 1300130067              | 1R2004A20A120<br>1R2004A20F060<br>1R3004A20A120 |                               |                   | 0.3M +19.1MM -                         | <del>-</del>                                                            |                            |                |                                                                | 5 POLE                                                                       | 600 \                                                     | /OLTS           | 8 AMPS                                                             |                                           | D |  |
|     |                                    | 1300130007              |                                                 |                               |                   | ) [1.8M +55.6MM -<br>) [0.3M +19.1MM - |                                                                         |                            |                |                                                                | 6 POLE                                                                       | 600 \                                                     | /OLTS           | 8 AMPS                                                             |                                           |   |  |
|     |                                    | 1300130148              |                                                 | A20A120<br>A20F060            |                   | ) [1.8M +55.6MM -                      |                                                                         |                            |                |                                                                |                                                                              | 1                                                         |                 | •                                                                  |                                           |   |  |
| С   |                                    | 1300130314              |                                                 | 420F080<br>420A120            |                   | - MN1.9.19 + 19.1MM -                  |                                                                         |                            |                |                                                                |                                                                              |                                                           |                 |                                                                    |                                           |   |  |
|     |                                    | 1300130325              |                                                 |                               |                   | ) [1.8M +55.6MM -                      |                                                                         |                            |                |                                                                |                                                                              |                                                           |                 |                                                                    |                                           | c |  |
|     |                                    | 1300130442 1R5004A20A12 |                                                 |                               |                   | 0.3M +19.1MM -                         |                                                                         |                            |                |                                                                |                                                                              |                                                           |                 |                                                                    |                                           |   |  |
|     |                                    | 1300130452              |                                                 | A20F060                       |                   | ) [1.8M +55.6MM -                      | -                                                                       |                            |                |                                                                |                                                                              |                                                           |                 |                                                                    |                                           |   |  |
|     |                                    | 1R60047                 |                                                 |                               |                   | 01                                     |                                                                         |                            |                |                                                                |                                                                              |                                                           |                 |                                                                    |                                           |   |  |
| В   |                                    | 1300130576              |                                                 | A20F060                       |                   | (1.8M +55.6MM -                        | OD 10/1/31                                                              | QUALITY GE<br>SYMBOLS (UN  |                | IERAL TOLE<br>LESS SPECII                                      | FIED)                                                                        | IN/MM                                                     | 2:1             | INCH ©                                                             | THIRD ANGLE<br>PROJECTION                 | В |  |
|     |                                    |                         |                                                 |                               |                   |                                        | <br>                                                                    | Z009                       |                | .CES ±                                                         | INCH   DRAW                                                                  | AR01 31/07                                                | 7/09 TITLE      | MC 2P FR 1<br>16/1 PVC                                             |                                           |   |  |
| A   |                                    |                         |                                                 |                               |                   |                                        | ENTER DESCRIPTION EC NO: WNA2010-0057  POWN: WINNEN WINNEN 1 2009/07/31 | APPR: JEMURPHY REV DESCRIP | 2 PLA<br>1 PLA | ICES ± ICES ± ACE   ± ANGULAR T WHERE AF MUST REM ITHIN DIMEN: | ± BW00I<br>± APPRO<br>±1/2° JFMUF<br>±1/2° JFMUF<br>MATER<br>PPLICABLE SIZET | OMAN 31/07 VED BY DATE RPHY 31/07 IAL NO. THIS DRAWING CO | DOCUMENT NO. SC | DLEX INCORP<br>0-130013-060<br>TION THAT IS PROPRIE USED WITHOUT W | ORATED  SHEET NO. 2 OF 2  IETARY TO MOLEX | - |  |
| †II | b_frame_C_P_AM<br>Rev. E 2006/04/1 | 1_ T<br>15 <b>12</b>    |                                                 | 11                            | 10                | 9                                      | 8                                                                       | 7                          |                | 6                                                              | 5                                                                            | 4                                                         | 3               | 2                                                                  | 1                                         |   |  |