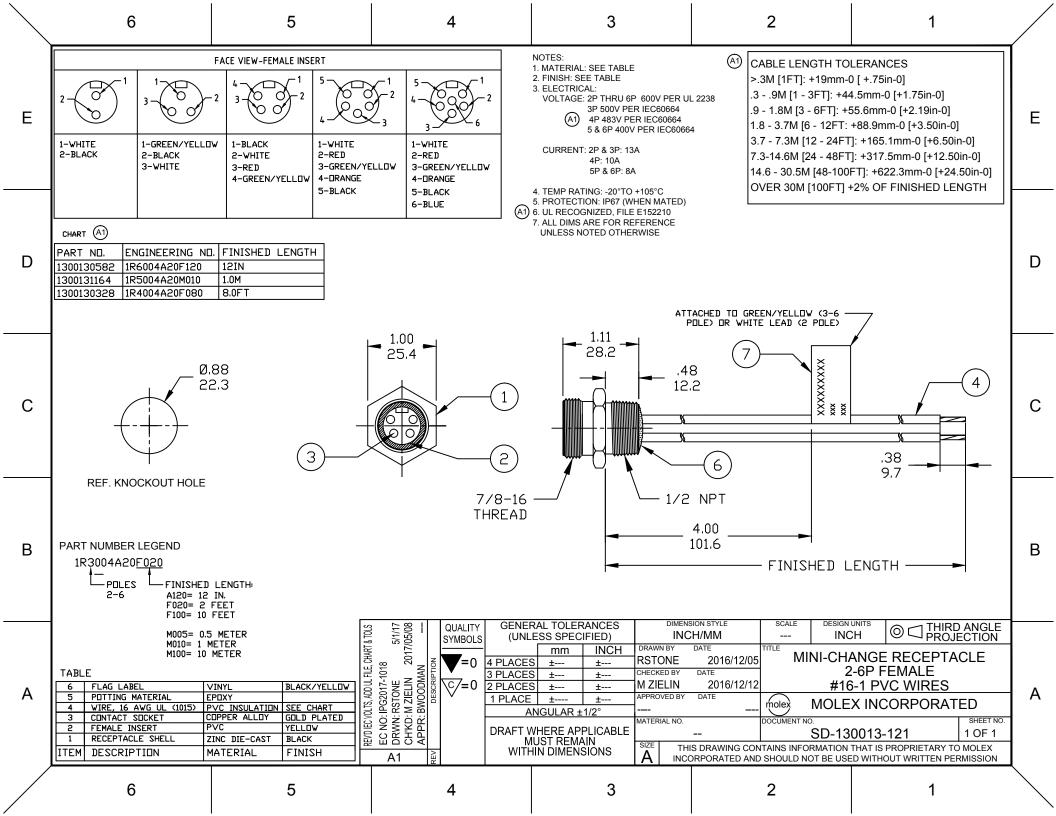

DLEX INCORP<br>0-130013-060<br>TION THAT IS PROPRIE USED WITHOUT W | ORATED  SHEET NO. 2 OF 2  IETARY TO MOLEX | -  |  |
| †II | b_frame_C_P_AM<br>Rev. E 2006/04/1 | 1_ T<br>15 <b>12</b>    |                                                 | 11                            | 10                | 9                                      | 8                                                                       | 7                          |                | 6                                                              | 5                                                                            | 4                                                         | 3               | 2                                                                  | 1                                         |    |  |