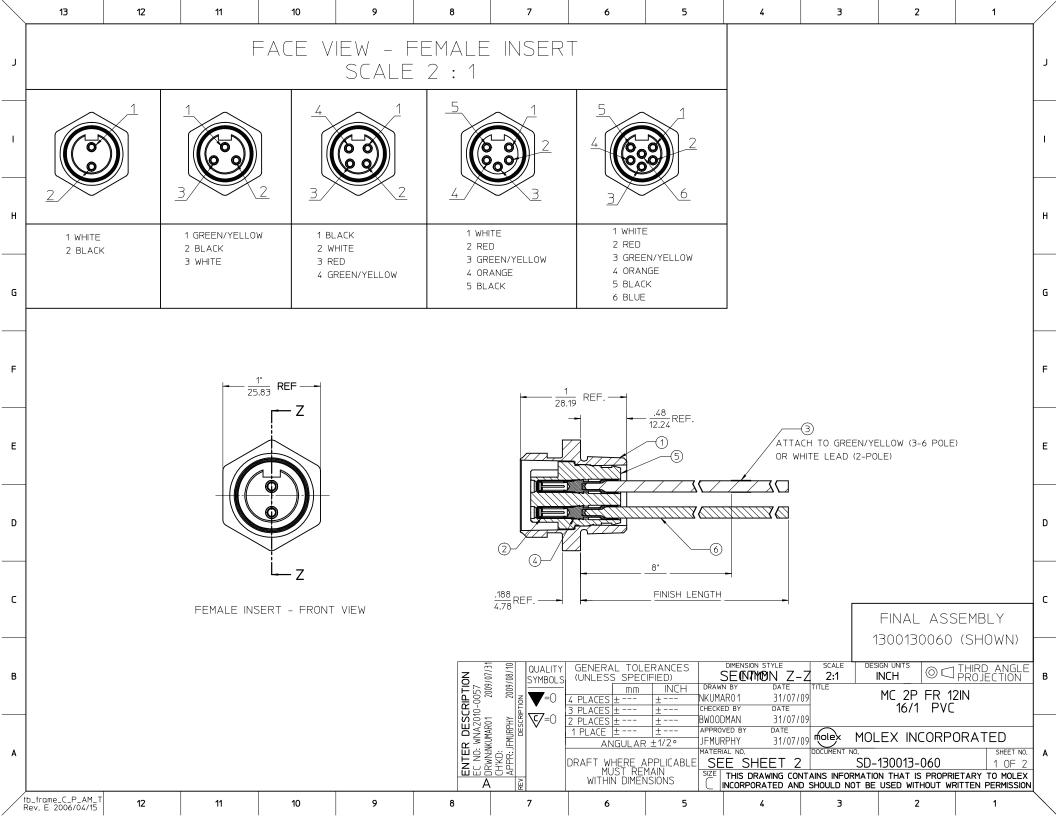

|     | 13                                 | 12                      |                                                 | 11                            | 10                | 9                                      | 8                                                                       | 7                          |                | 6                                                              | 5                                                                            | 4                                                         | 3               | 2                                                                  | 1                                         |    |  |
|-----|------------------------------------|-------------------------|-------------------------------------------------|-------------------------------|-------------------|----------------------------------------|-------------------------------------------------------------------------|----------------------------|----------------|----------------------------------------------------------------|------------------------------------------------------------------------------|-----------------------------------------------------------|-----------------|--------------------------------------------------------------------|-------------------------------------------|----|--|
| J   | FEMALE RECEPTACLE ASSEMBLY         |                         |                                                 |                               |                   |                                        |                                                                         |                            |                |                                                                |                                                                              |                                                           |                 |                                                                    |                                           | J  |  |
|     |                                    |                         |                                                 |                               |                   |                                        |                                                                         |                            |                | 3 POLE                                                         | 4 POLI                                                                       | 5 POLE                                                    | E 6 POLE        |                                                                    |                                           |    |  |
|     |                                    |                         | Sl. No.                                         | DESC                          | RIPTION           |                                        | MATERIAL                                                                | FINISH                     | FINISH         |                                                                |                                                                              | QUANTITY                                                  |                 |                                                                    |                                           |    |  |
| ı   |                                    |                         | 1                                               | RECEPTAC                      | LE SHELL          |                                        | ZINC DIECAST                                                            | BLACK E-COA                | ΛT             | 1                                                              | 1                                                                            | 1                                                         | 1               | 1                                                                  |                                           |    |  |
|     |                                    |                         | 2                                               | SOCKET S                      | LEEVE - TUBE      |                                        | STAINLESS STEEL                                                         | PASSIVATED                 |                | 2                                                              | 3                                                                            | 4                                                         | 5               | 6                                                                  |                                           |    |  |
|     |                                    |                         | 3                                               | LABEL<br>SOCKET CONTACT 16AWG |                   |                                        | PLASTIC FILM                                                            | BLACK/YELLO                | W              | 1                                                              | 1                                                                            | 1                                                         | 1               | 1                                                                  |                                           |    |  |
|     |                                    |                         | 4                                               |                               |                   |                                        | COPPER ALLOY                                                            | GOLD PLATED                |                | 2                                                              | 3                                                                            | 4                                                         | 5               | 6                                                                  |                                           | ۱  |  |
| Н   |                                    |                         |                                                 | 2P FEM INSERT PVC A-SIZE      |                   |                                        | PVC                                                                     | C YELLOW 1                 |                |                                                                |                                                                              |                                                           |                 | H                                                                  |                                           |    |  |
|     |                                    |                         |                                                 | 3P FEM IN                     | SERT PVC A-S      | SIZE                                   | PVC                                                                     | YELLOW                     |                |                                                                | 1                                                                            |                                                           |                 |                                                                    |                                           |    |  |
|     |                                    |                         | 5                                               | 4P FEM IN                     | SERT PVC A-S      | SIZE                                   | PVC                                                                     | YELLOW                     |                |                                                                |                                                                              | 1                                                         |                 |                                                                    |                                           |    |  |
|     |                                    |                         |                                                 | 5P FEM IN                     | SERT PVC A-S      | SIZE                                   | PVC                                                                     | YELLOW                     |                |                                                                |                                                                              |                                                           | 1               |                                                                    |                                           |    |  |
| G   |                                    |                         |                                                 | 6P FEM IN                     | SERT PVC A-S      | SIZE                                   | PVC                                                                     | YELLOW                     |                |                                                                |                                                                              |                                                           |                 | 1                                                                  |                                           | G  |  |
|     |                                    |                         |                                                 | #16-1 BLK                     | PVC WIRE          | UL1015                                 | PVC JACKET                                                              | BLACK                      |                | 1                                                              | 1                                                                            | 1                                                         | 1               | 1                                                                  |                                           |    |  |
|     |                                    |                         |                                                 | #16-1 BLU                     | PVC WIRE          | UL1015                                 | PVC JACKET                                                              | BLUE                       |                |                                                                |                                                                              |                                                           |                 | 1                                                                  |                                           |    |  |
| F   |                                    |                         | 6                                               | #16-1 GRN                     | /YEL PVC WIRE     | UL1015                                 | PVC JACKET                                                              | GREEN/YELLO                | DW             |                                                                | 1                                                                            | 1                                                         | 1               | 1                                                                  |                                           |    |  |
|     |                                    |                         |                                                 | #16-1 ORN                     | N PVC WIRE UL1015 |                                        | PVC JACKET                                                              | ORANGE                     |                |                                                                |                                                                              |                                                           | 1               | 1                                                                  | _                                         | F  |  |
|     |                                    |                         | #16-1 RED                                       | PVC WIRE                      | UL1015            | PVC JACKET                             | RED                                                                     |                            |                |                                                                | 1                                                                            | 1                                                         | 1               |                                                                    |                                           |    |  |
|     |                                    |                         |                                                 | #16-1 WHT                     | PVC WIRE          | UL1015                                 | PVC JACKET                                                              | WHITE                      |                | 1                                                              | 1                                                                            | 1                                                         | 1               | 1                                                                  |                                           |    |  |
| E   |                                    |                         |                                                 |                               |                   |                                        |                                                                         |                            |                |                                                                | POLE COUN                                                                    | T MAX. VOI                                                | TAGE RATING     | MAX. CURRENT                                                       | RATING                                    | E  |  |
|     |                                    |                         |                                                 |                               |                   |                                        |                                                                         |                            |                |                                                                | 2 POLE                                                                       | _                                                         | OLTS            | 13 AMPS                                                            |                                           |    |  |
|     |                                    | DART NUMBER             | DESS                                            | NETION                        |                   | ICT. I                                 | $\neg$                                                                  |                            |                |                                                                | 3 POLE                                                                       |                                                           | OLTS            | 13 AMPS                                                            |                                           |    |  |
| 1   |                                    | 1300130060              |                                                 | RIPTION                       | FINISHED LEN      |                                        | 01                                                                      |                            |                |                                                                | 4 POLE                                                                       | 600 \                                                     | /OLTS           | 10 AMPS                                                            |                                           |    |  |
| D   |                                    | 1300130067              | 1R2004A20A120<br>1R2004A20F060<br>1R3004A20A120 |                               |                   | 0.3M +19.1MM -                         | <del>-</del>                                                            |                            |                |                                                                | 5 POLE                                                                       | 600 \                                                     | /OLTS           | 8 AMPS                                                             |                                           | D  |  |
|     |                                    | 1300130007              |                                                 |                               |                   | ) [1.8M +55.6MM -<br>) [0.3M +19.1MM - |                                                                         |                            |                |                                                                | 6 POLE                                                                       | 600 \                                                     | /OLTS           | 8 AMPS                                                             |                                           |    |  |
|     |                                    | 1300130148              |                                                 | A20A120<br>A20F060            |                   | ) [1.8M +55.6MM -                      |                                                                         |                            |                |                                                                |                                                                              | 1                                                         |                 | •                                                                  |                                           |    |  |
| С   |                                    | 1300130314              |                                                 | 420F080<br>420A120            |                   | - MN1.9.19 + 19.1MM -                  |                                                                         |                            |                |                                                                |                                                                              |                                                           |                 |                                                                    |                                           |    |  |
|     |                                    | 1300130325              |                                                 |                               |                   | ) [1.8M +55.6MM -                      |                                                                         |                            |                |                                                                |                                                                              |                                                           |                 |                                                                    |                                           | c  |  |
|     |                                    | 1300130442 1R5004A20A12 |                                                 |                               |                   | 0.3M +19.1MM -                         |                                                                         |                            |                |                                                                |                                                                              |                                                           |                 |                                                                    |                                           |    |  |
|     |                                    | 1300130452              |                                                 | A20F060                       |                   | ) [1.8M +55.6MM -                      | -                                                                       |                            |                |                                                                |                                                                              |                                                           |                 |                                                                    |                                           |    |  |
|     |                                    |                         | 12.0" +.75" -0 [0.3M +19.1MM -(                 |                               |                   | 01                                     |                                                                         |                            |                |                                                                |                                                                              |                                                           |                 |                                                                    |                                           |    |  |
| В   |                                    | 1300130576              |                                                 | A20F060                       |                   | (1.8M +55.6MM -                        | OD 10/1/31                                                              | QUALITY GE<br>SYMBOLS (UN  |                | IERAL TOLE<br>LESS SPECII                                      | FIED)                                                                        | IN/MM                                                     | 2:1             | INCH ©                                                             | THIRD ANGLE<br>PROJECTION                 | ЕВ |  |
|     |                                    |                         |                                                 |                               |                   |                                        | <br>                                                                    | Z009                       |                | .CES ±                                                         | INCH   DRAW                                                                  | AR01 31/07                                                | 7/09 TITLE      | MC 2P FR 1<br>16/1 PVC                                             |                                           |    |  |
| A   |                                    |                         |                                                 |                               |                   |                                        | ENTER DESCRIPTION EC NO: WNA2010-0057  POWN: WINNEN WINNEN 1 2009/07/31 | APPR: JEMURPHY REV DESCRIP | 2 PLA<br>1 PLA | ICES ± ICES ± ACE   ± ANGULAR T WHERE AF MUST REM ITHIN DIMEN: | ± BW00I<br>± APPRO<br>±1/2° JFMUF<br>±1/2° JFMUF<br>MATER<br>PPLICABLE SIZET | OMAN 31/07 VED BY DATE RPHY 31/07 IAL NO. THIS DRAWING CO | DOCUMENT NO. SC | DLEX INCORP<br>0-130013-060<br>TION THAT IS PROPRIE USED WITHOUT W | ORATED  SHEET NO. 2 OF 2  IETARY TO MOLEX | -  |  |
| †II | b_frame_C_P_AM<br>Rev. E 2006/04/1 | 1_ T<br>15 <b>12</b>    |                                                 | 11                            | 10                | 9                                      | 8                                                                       | 7                          |                | 6                                                              | 5                                                                            | 4                                                         | 3               | 2                                                                  | 1                                         |    |  |