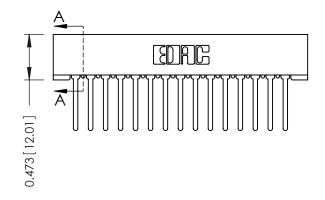

## SECTION A-A

307 / 357 Card Edge Connector Part Number: 307-015-447-101

**EDAC INC** TORONTO, ONTARIO CANADA

THESE DRAWINGS AND SPECIFICATIONS ARE THE PROPERTY OF EDAC INC.,AND SHALL NOT BE REPRODUCED, OR COPIED OR USED AS THE BASIS FOR THE MANUFACTURE OR SALE OF APPARATUS WITHOUT WRITTEN PERMISSION.