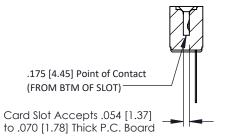

**Mounting Option** No Mounting Lugs **Contact Detail** 

Wire Wrap .046x.013(1.17x0.33) - Tail LG=.520(13.21) .156 [3.96] Contact Spacing x .200 [5.08] Row Spacing

THIS IS A C.A.D. GENERATED DRAWING DO NOT MAKE MANUAL REVISIONS TO MASTER.