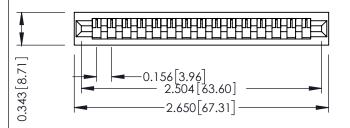

**Mounting Option** No Mounting Lugs **Contact Detail** 

Wire Wrap .046x.013(1.17x0.33) - Tail LG=.520(13.21) .156 [3.96] Contact Spacing x .200 [5.08] Row Spacing

THIS IS A C.A.D. GENERATED DRAWING DO NOT MAKE MANUAL REVISIONS TO MASTER.