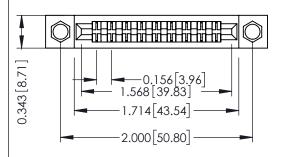

## SECTION A-A

| 307 / 357 Card Edge Connector<br>Part Number: 307-018-456-204 |                                                                                                                                                                                                 | ACAD REFERENCE NO. 307 ENG MASTER |             |          |           |
|---------------------------------------------------------------|-------------------------------------------------------------------------------------------------------------------------------------------------------------------------------------------------|-----------------------------------|-------------|----------|-----------|
|                                                               |                                                                                                                                                                                                 | DRAWN:                            | J.LEE       | DATE: AU | IG. 11/09 |
|                                                               |                                                                                                                                                                                                 | CHECKED:                          |             | DATE:    |           |
|                                                               | THESE DRAWINGS AND SPECIFICATIONS ARE THE PROPERTY OF EDAC INC.,AND SHALL NOT BE REPRODUCED,OR COPIED OR USED AS THE BASIS FOR THE MANUFACTURE OR SALE OF APPARATUS WITHOUT WRITTEN PERMISSION. | SCALE:                            | NTS         | SHEET    | 1 OF 3    |
|                                                               |                                                                                                                                                                                                 | DRAWING                           | NUMBER      |          | ISSUE     |
|                                                               |                                                                                                                                                                                                 | 3                                 | 07 Assembly |          | 1         |