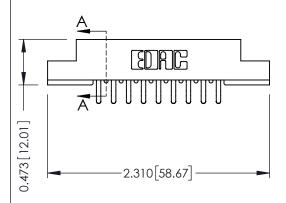

## SECTION A-A

| 307 / 357 Card Edge Connector<br>Part Number: 307-018-456-204 |                                                                                                                                                                                                 | ACAD REFERENCE NO. 307 ENG MASTER |             |          |           |
|---------------------------------------------------------------|-------------------------------------------------------------------------------------------------------------------------------------------------------------------------------------------------|-----------------------------------|-------------|----------|-----------|
|                                                               |                                                                                                                                                                                                 | DRAWN:                            | J.LEE       | DATE: AU | IG. 11/09 |
|                                                               |                                                                                                                                                                                                 | CHECKED:                          |             | DATE:    |           |
|                                                               | THESE DRAWINGS AND SPECIFICATIONS ARE THE PROPERTY OF EDAC INC.,AND SHALL NOT BE REPRODUCED,OR COPIED OR USED AS THE BASIS FOR THE MANUFACTURE OR SALE OF APPARATUS WITHOUT WRITTEN PERMISSION. | SCALE:                            | NTS         | SHEET    | 1 OF 3    |
|                                                               |                                                                                                                                                                                                 | DRAWING                           | NUMBER      |          | ISSUE     |
|                                                               |                                                                                                                                                                                                 | 3                                 | 07 Assembly |          | 1         |