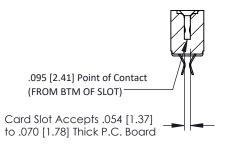

## SECTION A-A

| 307 / 357 Card Edge Connector<br>Part Number: 307-018-456-204 |                                                                                                                                                                                                 | ACAD REFERENCE NO. 307 ENG MASTER |             |          |           |
|---------------------------------------------------------------|-------------------------------------------------------------------------------------------------------------------------------------------------------------------------------------------------|-----------------------------------|-------------|----------|-----------|
|                                                               |                                                                                                                                                                                                 | DRAWN:                            | J.LEE       | DATE: AU | IG. 11/09 |
|                                                               |                                                                                                                                                                                                 | CHECKED:                          |             | DATE:    |           |
|                                                               | THESE DRAWINGS AND SPECIFICATIONS ARE THE PROPERTY OF EDAC INC.,AND SHALL NOT BE REPRODUCED,OR COPIED OR USED AS THE BASIS FOR THE MANUFACTURE OR SALE OF APPARATUS WITHOUT WRITTEN PERMISSION. | SCALE:                            | NTS         | SHEET    | 1 OF 3    |
|                                                               |                                                                                                                                                                                                 | DRAWING                           | NUMBER      |          | ISSUE     |
|                                                               |                                                                                                                                                                                                 | 3                                 | 07 Assembly |          | 1         |