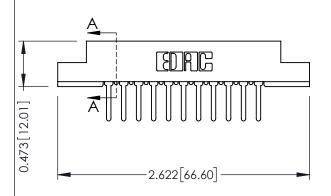

307 / 357 Card Edge Connector

Part Number: 307-022-522-207

J.LEE DATE: AUG. 11/09 SHEET 1 OF 3 NTS 307 Assembly

307 ENG MASTER

**SECTION A-A** 