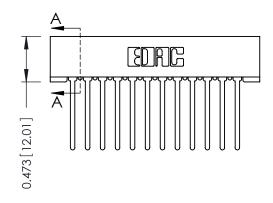

## **See Accompanying Pages for:**

- **Contact Bend Details**
- **Mounting Options**

SECTION A-A

.095 [2.41] Point of Contact (FROM BTM OF SLOT)

Card Slot Accepts .054 [1.37] to .070 [1.78] Thick P.C. Board