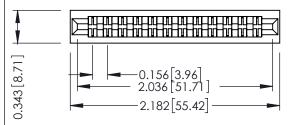

**Mounting Option** No Mounting Lugs **Contact Detail** 

Wire Wrap .046x.013(1.17x0.33) - Tail LG=.708(17.98) .156 [3.96] Contact Spacing x .200 [5.08] Row Spacing