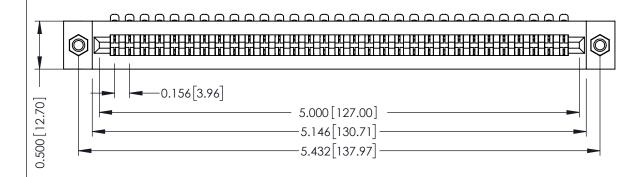

**Mounting Option** M3-0.5 Metric Threaded Inserts **Contact Detail** 

90 Degree Bend (Code 401 Contacts)

.156 [3.96] Contact Spacing x .200 [5.08] Row Spacing

THIS IS A C.A.D. GENERATED DRAWING DO NOT MAKE MANUAL REVISIONS TO MASTER.