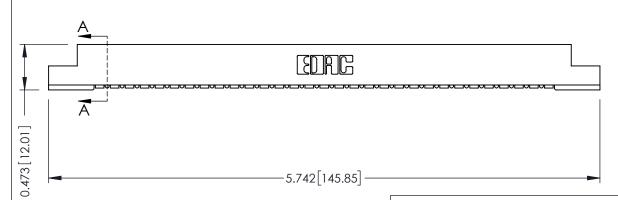

## SECTION A-A

ACAD REFERENCE NO.

307 / 357 Card Edge Connector Part Number: 307-031-454-107

YOUR CONNECTION TO QUALITY & SERVICE

**EDAC INC** TORONTO, ONTARIO CANADA

THESE DRAWINGS AND SPECIFICATIONS ARE THE PROPERTY OF EDAC INC., AND SHALL NOT BE REPRODUCED, OR COPIED OR USED AS THE BASIS FOR THE MANUFACTURE OR SALE OF APPARATUS WITHOUT WRITTEN PERMISSION.