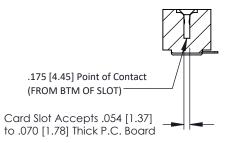

## SECTION A-A

ACAD REFERENCE NO.

307 / 357 Card Edge Connector Part Number: 307-031-454-107

YOUR CONNECTION TO QUALITY & SERVICE

**EDAC INC** TORONTO, ONTARIO CANADA

THESE DRAWINGS AND SPECIFICATIONS ARE THE PROPERTY OF EDAC INC., AND SHALL NOT BE REPRODUCED, OR COPIED OR USED AS THE BASIS FOR THE MANUFACTURE OR SALE OF APPARATUS WITHOUT WRITTEN PERMISSION.