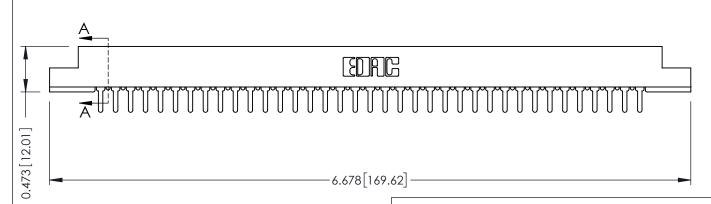

ORIGINAL

**SECTION A-A** 

**See Accompanying Pages for:** 

- **Contact Bend Details**
- **Mounting Options**

307 / 357 Card Edge Connector Part Number: 307-037-425-108

**EDAC INC** TORONTO, ONTARIO CANADA

THESE DRAWINGS AND SPECIFICATIONS ARE THE PROPERTY OF EDAC INC.,AND SHALL NOT BE REPRODUCED, OR COPIED OR USED AS THE BASIS FOR THE MANUFACTURE OR SALE OF APPARATUS WITHOUT WRITTEN PERMISSION.