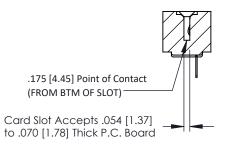

**Mounting Option** #4-40 Unified Threaded Inserts **Contact Detail** 

PC Tail .046x.013(1.17x0.33) - Tail LG=.213(5.41) .156 [3.96] Contact Spacing x .200 [5.08] Row Spacing

THIS IS A C.A.D. GENERATED DRAWING DO NOT MAKE MANUAL REVISIONS TO MASTER.



ORIGINAL





**SECTION A-A** 



**See Accompanying Pages for:** 

- **Contact Bend Details**
- **Mounting Options**

307 / 357 Card Edge Connector Part Number: 307-037-425-108



**EDAC INC** TORONTO, ONTARIO CANADA

THESE DRAWINGS AND SPECIFICATIONS ARE THE PROPERTY OF EDAC INC.,AND SHALL NOT BE REPRODUCED, OR COPIED OR USED AS THE BASIS FOR THE MANUFACTURE OR SALE OF APPARATUS WITHOUT WRITTEN PERMISSION.

| ACAD REFERENCE NO. | 307 ENG MASTER   |
|--------------------|------------------|
| DRAWN: J.LEE       | DATE: AUG. 11/09 |
| CHECKED:           | DATE:            |
| SCALE: NTS         | SHEET 1 OF 3     |
| DRAWING NUMBER     | ISSUE            |

307 Assembly