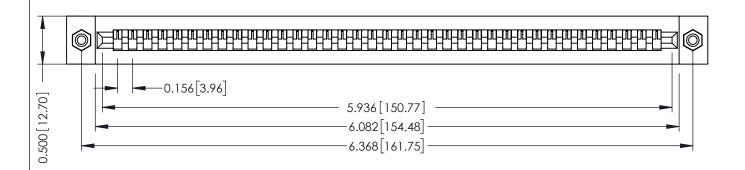

**Mounting Option** #4-40 Unified Threaded Inserts **Contact Detail** 

PC Tail .046x.013(1.17x0.33) - Tail LG=.213(5.41) .156 [3.96] Contact Spacing x .200 [5.08] Row Spacing

THIS IS A C.A.D. GENERATED DRAWING DO NOT MAKE MANUAL REVISIONS TO MASTER.