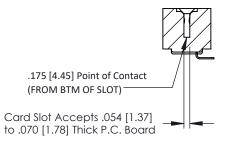

ORIGINAL

**SECTION A-A** 

**See Accompanying Pages for:** 

- **Contact Bend Details**
- **Mounting Options**

307 / 357 Card Edge Connector Part Number: 307-039-453-108

**EDAC INC** TORONTO, ONTARIO CANADA

THESE DRAWINGS AND SPECIFICATIONS ARE THE PROPERTY OF EDAC INC.,AND SHALL NOT BE REPRODUCED, OR COPIED OR USED AS THE BASIS FOR THE MANUFACTURE OR SALE OF APPARATUS WITHOUT WRITTEN PERMISSION.