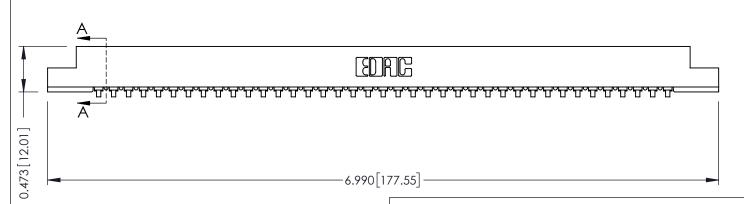

ORIGINAL

**SECTION A-A** 

**See Accompanying Pages for:** 

- **Contact Bend Details**
- **Mounting Options**

307 / 357 Card Edge Connector Part Number: 307-039-453-108

**EDAC INC** TORONTO, ONTARIO CANADA

THESE DRAWINGS AND SPECIFICATIONS ARE THE PROPERTY OF EDAC INC.,AND SHALL NOT BE REPRODUCED, OR COPIED OR USED AS THE BASIS FOR THE MANUFACTURE OR SALE OF APPARATUS WITHOUT WRITTEN PERMISSION.