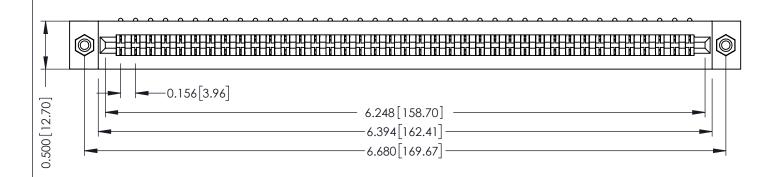

**Mounting Option** #4-40 Unified Threaded Inserts **Contact Detail** 

90 Degree Bend (Code 421 Contacts)

.156 [3.96] Contact Spacing x .200 [5.08] Row Spacing

THIS IS A C.A.D. GENERATED DRAWING DO NOT MAKE MANUAL REVISIONS TO MASTER.