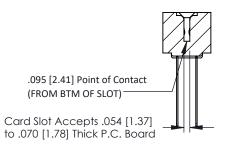

**Mounting Option** M3-0.5 Metric Threaded Inserts

0.500[12.70]

**Contact Detail** 

Wire Wrap .046x.013(1.17x0.33) - Tail LG=.708(17.98) .156 [3.96] Contact Spacing x .200 [5.08] Row Spacing

> 6.082 [154.48] -6.368[161.75]-