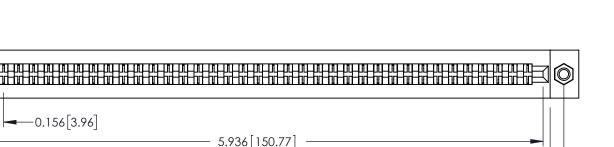

**Mounting Option** M3-0.5 Metric Threaded Inserts

0.500[12.70]

**Contact Detail** 

Wire Wrap .046x.013(1.17x0.33) - Tail LG=.708(17.98) .156 [3.96] Contact Spacing x .200 [5.08] Row Spacing

> 6.082 [154.48] -6.368[161.75]-