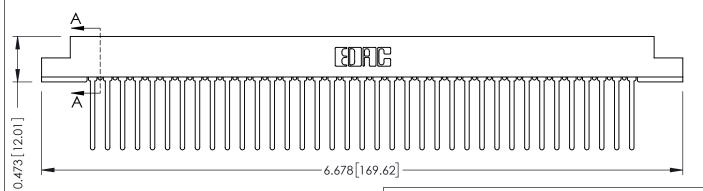

**Mounting Option** M3-0.5 Metric Threaded Inserts

0.500[12.70]

**Contact Detail** 

Wire Wrap .046x.013(1.17x0.33) - Tail LG=.708(17.98) .156 [3.96] Contact Spacing x .200 [5.08] Row Spacing

> 6.082 [154.48] -6.368[161.75]-