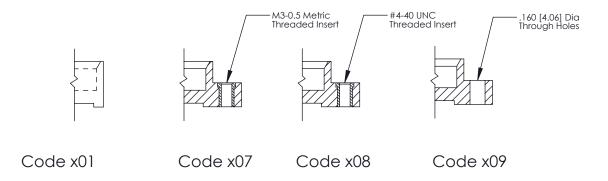

**Mounting Option** 08-#4-40 Unified Threaded Inserts **Contact Detail** 

520-P.C. Tail .025 Sq.(0.64 Sq.) - Tail LG=.175(4.45) .100 [2.54] Contact Spacing x .300 [7.62] Row Spacing

0.600[15.24] SECTION A-A