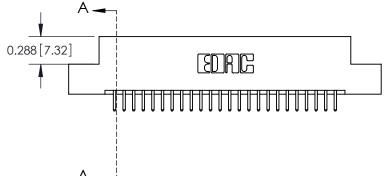

See Accompanying Page for: **Mounting Options** 

325 Card Edge Connector Part Number: 325-048-520-208

YOUR CONNECTION TO QUALITY & SERVICE

325 ENG MASTER J.LEE DATE: OCT. 06/09 SHEET 1 OF 2 NTS

325 Assembly