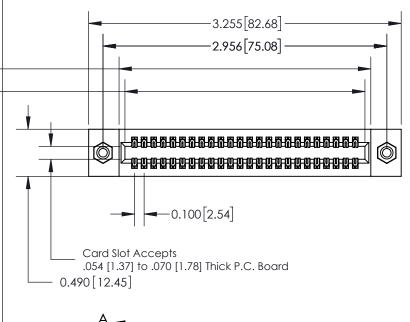

**Mounting Option** 08-#4-40 Unified Threaded Inserts **Contact Detail** 

520-P.C. Tail .025 Sq.(0.64 Sq.) - Tail LG=.175(4.45) .100 [2.54] Contact Spacing x .300 [7.62] Row Spacing

0.600[15.24] SECTION A-A