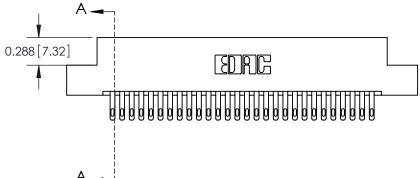

## **Contact Detail**

500-Wire Hole .050x.025(1.27x0.64) - Tail LG=.260(6.60) .100 [2.54] Contact Spacing x .300 [7.62] Row Spacing

0.600[15.24] SECTION A-A

325 ENG MASTER

See Accompanying Page for: **Mounting Options** 