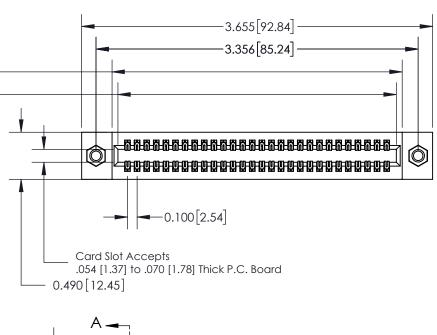

325 Card Edge Connector Part Number: 325-056-500-207

YOUR CONNECTION TO QUALITY & SERVICE

| DRAWN: J.LEE   | DATE: OCT. 06/09 |       |  |
|----------------|------------------|-------|--|
| CHECKED:       | DATE:            |       |  |
| SCALE: NTS     | SHEET 1          | OF 2  |  |
| DRAWING NUMBER |                  | ISSUE |  |
| 325 Assembly   |                  | 1     |  |