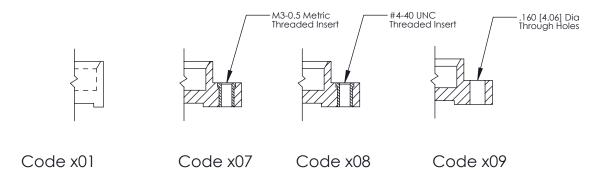

**Mounting Option** 07-M3-0.5 Metric Threaded Inserts

THIS IS A C.A.D. GENERATED DRAWING
DO NOT MAKE MANUAL REVISIONS TO MASTER.

ISSUE NUMBER

ORIGINAL

1

| 325 Card Edge Connector<br>Mounting Options |                                                                                                                                                             | ACAD REFERENCE NO. 325 ENG MASTER |             |         |           |
|---------------------------------------------|-------------------------------------------------------------------------------------------------------------------------------------------------------------|-----------------------------------|-------------|---------|-----------|
|                                             |                                                                                                                                                             | DRAWN:                            | J.LEE       | DATE: O | CT. 06/09 |
|                                             |                                                                                                                                                             | CHECKED:                          |             | DATE:   |           |
|                                             | TORONTO, ONTARIO  CANADA  ARE THE PROPERTY OF EDAC INC.,AND SHALL NOT BE REPRODUCED,OR COPIED OR USED AS THE BASIS FOR THE MANUFACTURE OR SALE OF APPARATUS | SCALE:                            | NTS         | SHEET : | 2 OF 2    |
| I   A   I   C   IORONIO, ONIARIO            |                                                                                                                                                             | DRAWING                           | NUMBER      |         | ISSUE     |
| CANADA L                                    |                                                                                                                                                             | 3                                 | 25 Assembly |         | 1         |