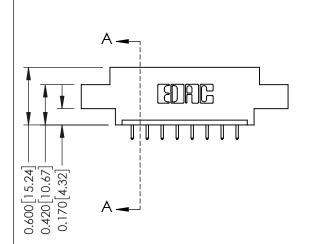

## **See Accompanying Pages for:**

- **Contact Bend Details**
- **Mounting Options**

| 337 / 387 Series Card Edge Connector |  |  |  |  |  |
|--------------------------------------|--|--|--|--|--|
| Part Number: 337-008-521-607         |  |  |  |  |  |