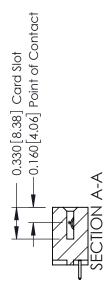

## **See Accompanying Pages for:**

- **Contact Bend Details**
- **Mounting Options**

| 337 / 387 Series Card Edge Connector |  |  |  |  |  |
|--------------------------------------|--|--|--|--|--|
| Part Number: 337-008-521-607         |  |  |  |  |  |