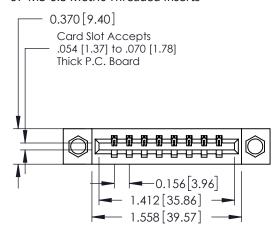

## **See Accompanying Pages for:**

- **Contact Bend Details**
- **Mounting Options**

| 337 / 387 Series Card Edge Connector |  |  |  |  |  |
|--------------------------------------|--|--|--|--|--|
| Part Number: 337-008-521-607         |  |  |  |  |  |