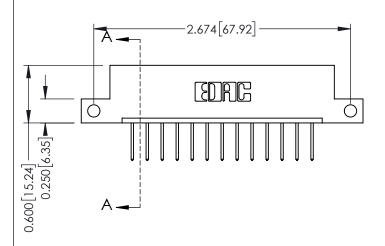

## **Mounting Option** 12-.128 (3.25) Dia. Side Mounting Holes - 0.370[9.40] Card Slot Accepts .054 [1.37] to .070 [1.78] Thick P.C. Board

**Contact Detail** 

523-P.C. Tail .025 Sq.(0.64 Sq.) - Tail LG=.390(9.91) .156 [3.96] Contact Spacing x .200 [5.08] Row Spacing