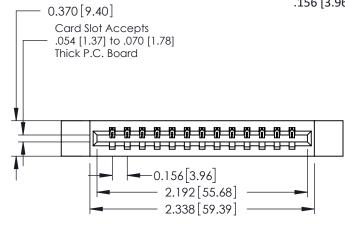

## **Mounting Option** 12-.128 (3.25) Dia. Side Mounting Holes - 0.370[9.40] Card Slot Accepts .054 [1.37] to .070 [1.78] Thick P.C. Board

**Contact Detail** 

523-P.C. Tail .025 Sq.(0.64 Sq.) - Tail LG=.390(9.91) .156 [3.96] Contact Spacing x .200 [5.08] Row Spacing