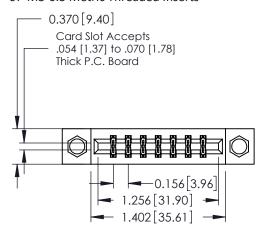

## **See Accompanying Pages for:**

- **Contact Bend Details**
- **Mounting Options**

| 337 / 387 Series Card Edge Connector |
|--------------------------------------|
| Part Number: 337-014-560-807         |