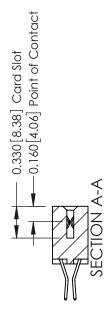

## **Contact Detail**

560-Extender Board Bend (Code 523 Contacts) .156 [3.96] Contact Spacing x .200 [5.08] Row Spacing

THIS IS A C.A.D. GENERATED DRAWING DO NOT MAKE MANUAL REVISIONS TO MASTER.

ISSUE NUMBER