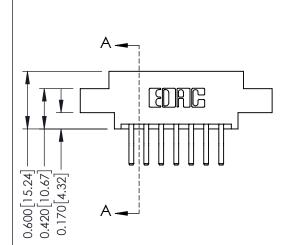

## **Contact Detail**

560-Extender Board Bend (Code 523 Contacts) .156 [3.96] Contact Spacing x .200 [5.08] Row Spacing

THIS IS A C.A.D. GENERATED DRAWING DO NOT MAKE MANUAL REVISIONS TO MASTER.

ISSUE NUMBER