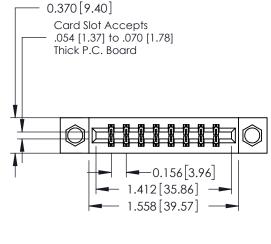

## **See Accompanying Pages for:**

- **Contact Bend Details**
- **Mounting Options**

| 337 / 387 Series Card Edge Connector |
|--------------------------------------|
| Part Number: 337-016-520-808         |