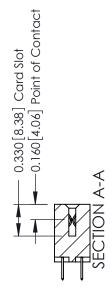

## **Contact Detail**

520-P.C. Tail .030x.018(0.76x0.46) - Tail LG=.175(4.45) .156 [3.96] Contact Spacing x .200 [5.08] Row Spacing

THIS IS A C.A.D. GENERATED DRAWING DO NOT MAKE MANUAL REVISIONS TO MASTER.