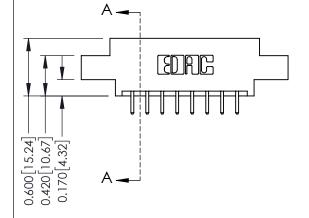

## **Mounting Option**

08-#4-40 Unified Threaded Inserts

## **Contact Detail**

520-P.C. Tail .030x.018(0.76x0.46) - Tail LG=.175(4.45) .156 [3.96] Contact Spacing x .200 [5.08] Row Spacing

THIS IS A C.A.D. GENERATED DRAWING DO NOT MAKE MANUAL REVISIONS TO MASTER.