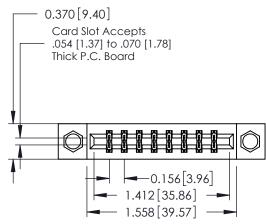

## **See Accompanying Pages for:**

- **Contact Bend Details**
- **Mounting Options**

| 337 / 387 Series Card Edge Connector |
|--------------------------------------|
| Part Number: 337-016-520-808         |