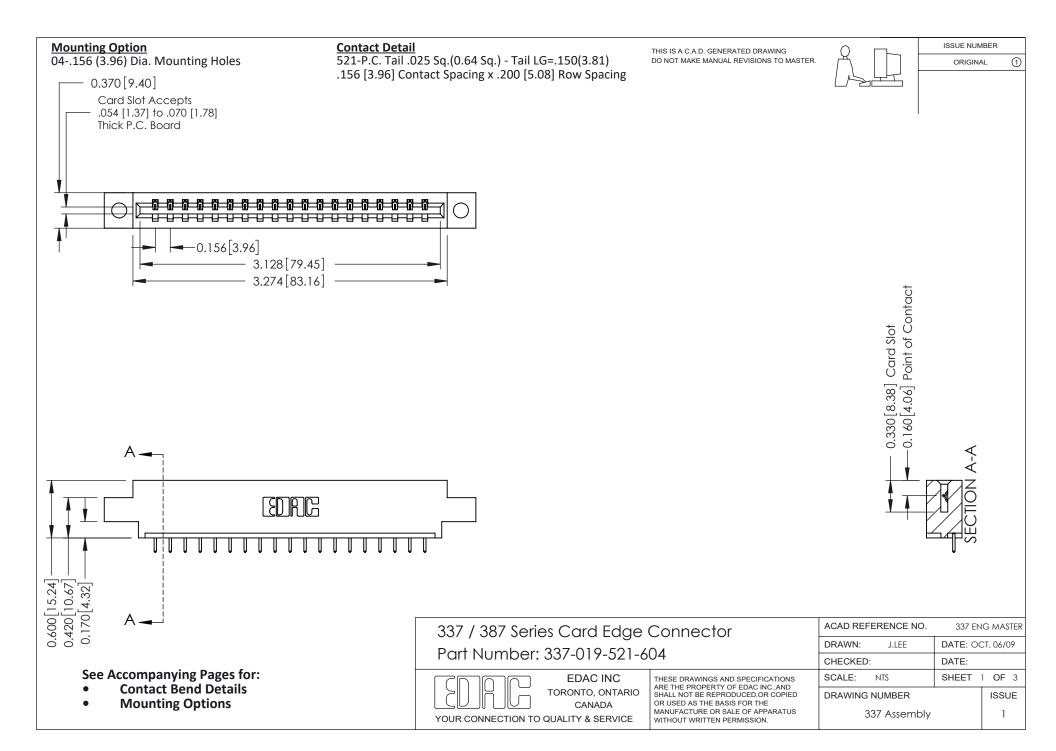

ISSUE NUMBER

ORIGINAL

1

| 337 / 387 Series Card Edge Connector<br>Contact Bend Detail           |                                                                                                                                                                                                  | ACAD REFERENCE NO. 337 E |                  | G MASTER      |
|-----------------------------------------------------------------------|--------------------------------------------------------------------------------------------------------------------------------------------------------------------------------------------------|--------------------------|------------------|---------------|
|                                                                       |                                                                                                                                                                                                  | DRAWN: J.LEE             | DATE: OCT. 06/09 |               |
|                                                                       |                                                                                                                                                                                                  | CHECKED:                 | CKED: DATE:      |               |
| EDAC INC TORONTO, ONTARIO CANADA YOUR CONNECTION TO QUALITY & SERVICE | THESE DRAWINGS AND SPECIFICATIONS ARE THE PROPERTY OF EDAC INC.,AND SHALL NOT BE REPRODUCED, OR COPIED OR USED AS THE BASIS FOR THE MANUFACTURE OR SALE OF APPARATUS WITHOUT WRITTEN PERMISSION. | SCALE: NTS               | SHEET            | 2 <b>OF</b> 3 |
|                                                                       |                                                                                                                                                                                                  | DRAWING NUMBER           |                  | ISSUE         |
|                                                                       |                                                                                                                                                                                                  | 337 Assembly             |                  | 1             |