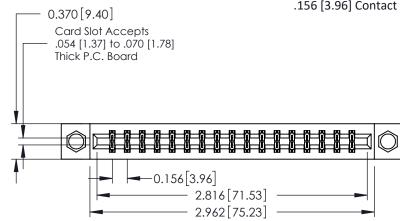

**Mounting Option Contact Detail** 540-Wire Wrap .025 Sq.(0.64 Sq.) - Tail LG=.560(14.22) 07-M3-0.5 Metric Threaded Inserts .156 [3.96] Contact Spacing x .200 [5.08] Row Spacing - 0.370 [9.40] Card Slot Accepts .054 [1.37] to .070 [1.78] Thick P.C. Board -0.156[3.96] 2.816[71.53] 2.962 [75.23]