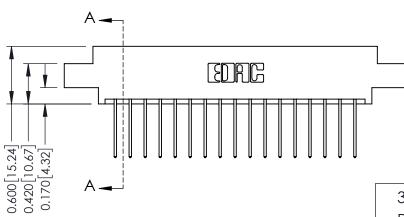

| 337 / 387 Series Card Edge                                   | ACAD REFERENCE NO.                                                                                                                                                                              | 337 ENG MASTER |                  |               |
|--------------------------------------------------------------|-------------------------------------------------------------------------------------------------------------------------------------------------------------------------------------------------|----------------|------------------|---------------|
| Contact Bend Detail                                          |                                                                                                                                                                                                 | DRAWN: J.LEE   | DATE: OCT. 06/09 |               |
| Corridor Beria Delaii                                        |                                                                                                                                                                                                 | CHECKED:       | DATE:            |               |
| EDAC INC                                                     | THESE DRAWINGS AND SPECIFICATIONS ARE THE PROPERTY OF EDAC INC.,AND SHALL NOT BE REPRODUCED,OR COPIED OR USED AS THE BASIS FOR THE MANUFACTURE OR SALE OF APPARATUS WITHOUT WRITTEN PERMISSION. | SCALE: NTS     | SHEET            | 2 <b>OF</b> 3 |
| TORONTO, ONTARIO CANADA YOUR CONNECTION TO QUALITY & SERVICE |                                                                                                                                                                                                 | DRAWING NUMBER |                  | ISSUE         |
|                                                              |                                                                                                                                                                                                 | 337 Assembly   |                  | 1             |