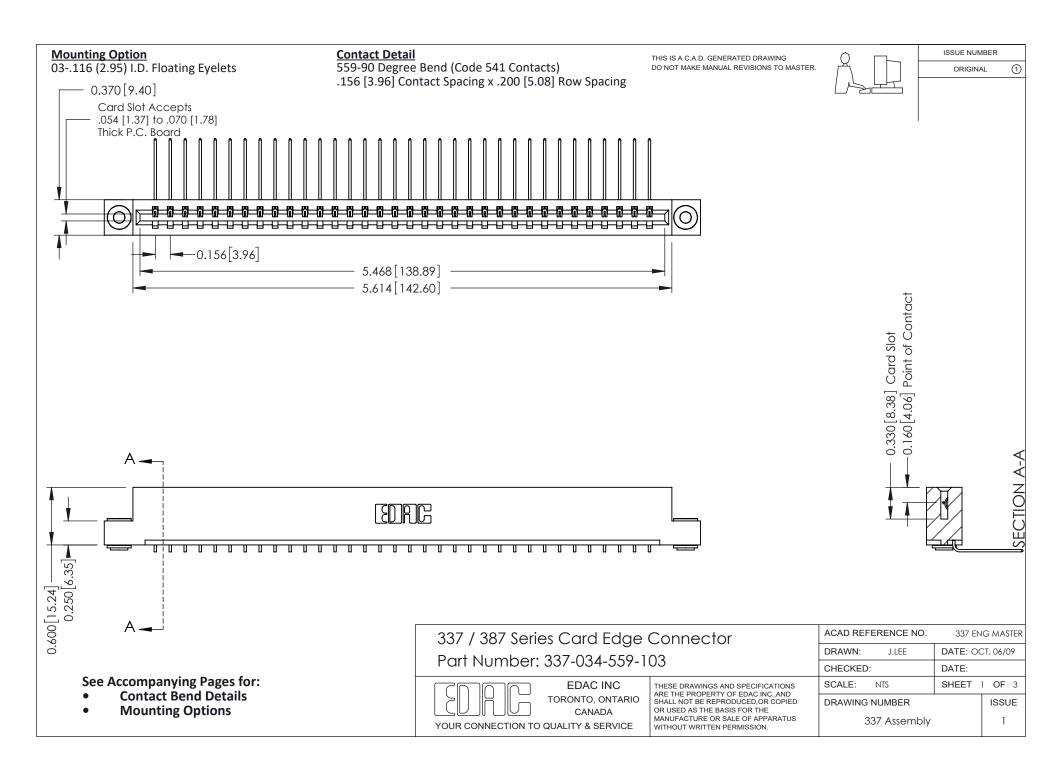

ISSUE NUMBER

ORIGINAL

1

| 337 / 387 Series Card Edge Connector<br>Contact Bend Detail           |                                                                                                                                                                                                  | ACAD REFERENCE NO. 337 E |                  | G MASTER      |
|-----------------------------------------------------------------------|--------------------------------------------------------------------------------------------------------------------------------------------------------------------------------------------------|--------------------------|------------------|---------------|
|                                                                       |                                                                                                                                                                                                  | DRAWN: J.LEE             | DATE: OCT. 06/09 |               |
|                                                                       |                                                                                                                                                                                                  | CHECKED:                 | CKED: DATE:      |               |
| EDAC INC TORONTO, ONTARIO CANADA YOUR CONNECTION TO QUALITY & SERVICE | THESE DRAWINGS AND SPECIFICATIONS ARE THE PROPERTY OF EDAC INC.,AND SHALL NOT BE REPRODUCED, OR COPIED OR USED AS THE BASIS FOR THE MANUFACTURE OR SALE OF APPARATUS WITHOUT WRITTEN PERMISSION. | SCALE: NTS               | SHEET            | 2 <b>OF</b> 3 |
|                                                                       |                                                                                                                                                                                                  | DRAWING NUMBER           |                  | ISSUE         |
|                                                                       |                                                                                                                                                                                                  | 337 Assembly             |                  | 1             |